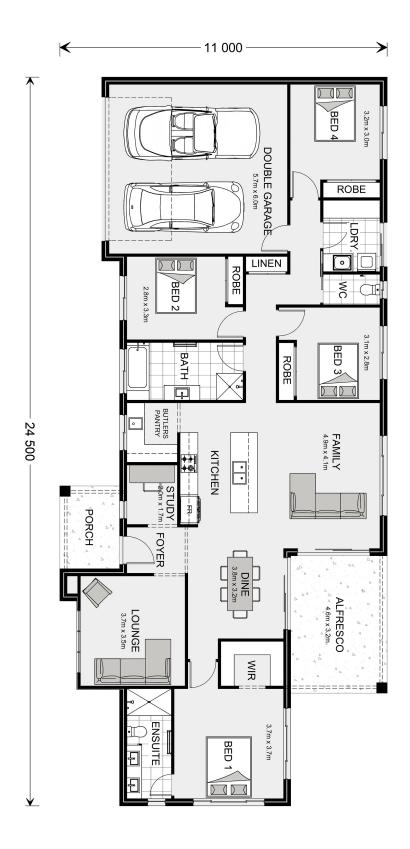

## Flaxton 224

<sup>\*</sup> Package price is based on Flaxton 224 standard floor plan and standard façade (may be smaller than façade shown). Package may be subject to developer's design review panel, council final approval and G.J. Gardner Homes procedure of purchase. Package price excludes stamp duty on land, legal fees and conveyancing costs (including 6 Legal/74189757\_2 transfer of title and searches). Prices are current as of May 12, 2024 and are inclusive of GST. Prices may change without notice. Packages are subject to availability. Package subject to two separate contracts relating to the building and the land respectively. Photographs may depict fixtures, finishes and features not supplied by G.J. Gardner Homes. Excluded items may include but are not limited to landscaping items such as planter boxes, retaining walls, water features, pergolas, screens, driveways and decorative items such as fencing and outdoor kitchens or barbeques. Photographs may also depict inclusions not forming part of the standard design and which may be subject to additional costs. This design and illustration remains the property of G.J. Gardner Homes and may not be reproduced in whole or in part without written consent. For detailed home pricing, please talk to a New Homes Consultant or visit our website at https://www.gjgardner.com.au/house-and-land-pricing. Jacorey PTY LTD trading as G.J. Gardner Homes - Ararat. Builders License CDB-U49694.