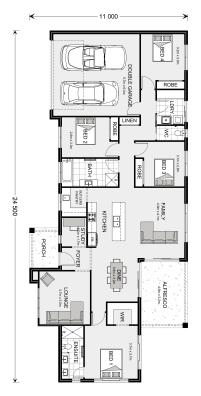

## Flaxton 224

<sup>\*</sup> Package price is based on Flaxton 224 standard floor plan and standard façade (may be smaller than façade shown). Package may be subject to developer's design review panel, council final approval and G.J. Gardner Homes procedure of purchase. Package price excludes stamp duty on land, legal fees and conveyancing costs (including 6 Legal/74189757\_2 transfer of title and searches). Prices are current as of May 12, 2024 and are inclusive of GST. Prices may change without notice. Packages are subject to availability. Package subject to two separate contracts relating to the building and the land respectively. Photographs may depict fixtures, finishes and features not supplied by G.J. Gardner Homes. Excluded items may include but are not limited to landscaping items such as planter boxes, retaining walls, water features, pergolas, screens, driveways and decorative items such as fencing and outdoor kitchens or barbeques. Photographs may also depict inclusions not forming part of the standard design and which may be subject to additional costs. This design and illustration remains the property of G.J. Gardner Homes and may not be reproduced in whole or in part without written consent. For detailed home pricing, please talk to a New Homes Consultant or visit our website at https://www.gjgardner.com.au/house-and-land-pricing. Jacorey PTY LTD trading as G.J. Gardner Homes - Ararat. Builders License CDB-U49694.