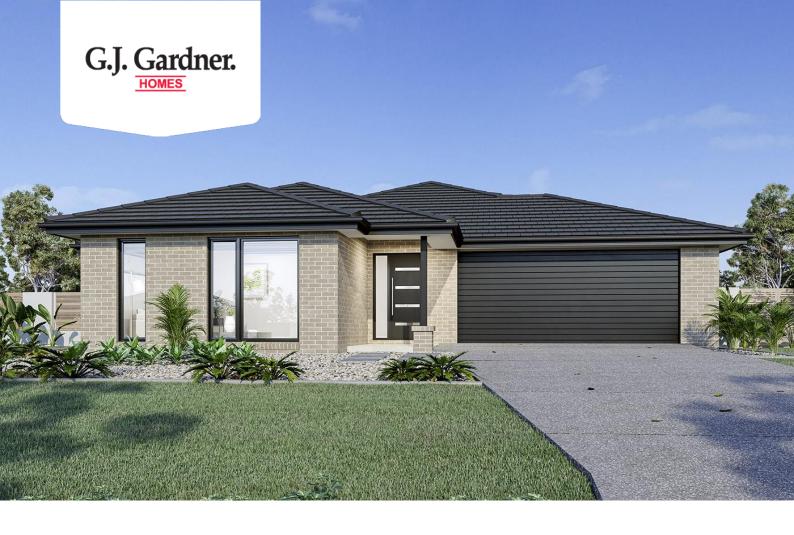

## Blackwood 220

14 Spencer Road, Ballan

Land Area: 1400 m<sup>2</sup>

Contact Nicole Alexander on 0488012778

## Inclusions:

- + Metal Roof
- + Westinghouse Appliances
- + Reece Fittings & Fixtures
- + Flyscreens to all Openable Windows
- + Ducted Heating

<sup>\*</sup> Price listed is indicative only and does not include stamp duty, legal fees or conveyancing costs. Images may depict optional upgrades including fixtures, fencing, landscaping, features, facades, finishes and/or other items which are not included in the stated price. Further information overleaf. For further information, please talk to a New Homes Consultant or visit our website at https://www.gjgardner.com.au/house-and-land-pricing.