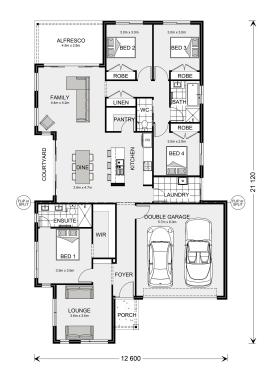

## Blackwood 220

14 Spencer Road, Ballan

Land Area: 1400 m<sup>2</sup>

Contact Nicole Alexander on 0488012778

## Inclusions:

- + Metal Roof
- + Westinghouse Appliances
- + Reece Fittings & Fixtures
- + Flyscreens to all Openable Windows
- + Ducted Heating

<sup>\*</sup> Price listed is indicative only and does not include stamp duty, legal fees or conveyancing costs. Images may depict optional upgrades including fixtures, fencing, landscaping, features, facades, finishes and/or other items which are not included in the stated price. Further information overleaf. For further information, please talk to a New Homes Consultant or visit our website at https://www.gjgardner.com.au/house-and-land-pricing.