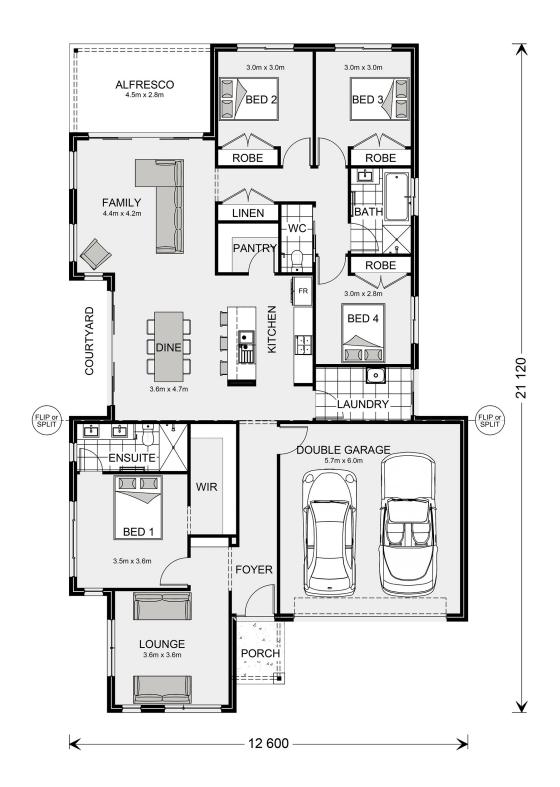

## Blackwood 220

14 Spencer Road, Ballan

Land Area: 1400 m<sup>2</sup>

Contact Nicole Alexander on 0488012778

## Inclusions:

- + Metal Roof
- + Westinghouse Appliances
- + Reece Fittings & Fixtures
- + Flyscreens to all Openable Windows
- + Ducted Heating

<sup>\*</sup> Price listed is indicative only and does not include stamp duty, legal fees or conveyancing costs. Images may depict optional upgrades including fixtures, fencing, landscaping, features, facades, finishes and/or other items which are not included in the stated price. Further information overleaf. For further information, please talk to a New Homes Consultant or visit our website at https://www.gjgardner.com.au/house-and-land-pricing.