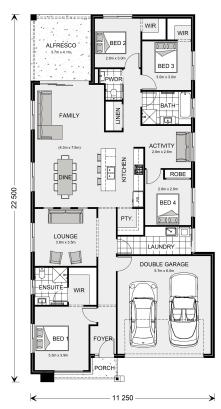

## **Bridgewater 225**

Lot 1928 Riverbed Drive, Wollert

Land Area: 477 m<sup>2</sup>

Contact Livio Gamboni on 0414 016 380

## Inclusions:

- + Refrigerated cooling & heating
- + Tiled Alfresco & Porch
- + Concrete drive & Soft Landscaping
- + Choice of Quality Recce plumbing
- + Stone benchtops
- + Quality 6mm Hybrid flooring & Carpet

<sup>\*</sup> Package price is based on Bridgewater 225 standard floor plan and standard façade (may be smaller than façade shown). Package may be subject to developer's design review panel, council final approval and G.J. Gardner Homes procedure of purchase. Package price excludes stamp duty on land, legal fees and conveyancing costs (including 6 Legal/74189757\_2 transfer of title and searches). Prices are current as of July 27, 2024 and are inclusive of GST. Prices may change without notice. Packages are subject to availability. Package subject to two separate contracts relating to the building and the land respectively. Photographs may depict fixtures, finishes and features not supplied by G.J Gardner Homes. Excluded items may include but are not limited to landscaping items such as planter boxes, retaining walls, water features, pergolas, screens, driveways and decorative items such as fencing and outdoor kitchens or barbeques. Photographs may also depict inclusions not forming part of the standard design and which may be subject to additional costs. This design and illustration remains the property of G.J Gardner Homes and may not be reproduced in whole or in part without written consent. For detailed home pricing, please talk to a New Homes Consultant or visit our website at https://www.gjgardner.com.au/house-and-land-pricing. JVK Homes Pty Ltd trading as G.J. Gardner Homes - Whittlesea. Builders License CDB-U 73006.