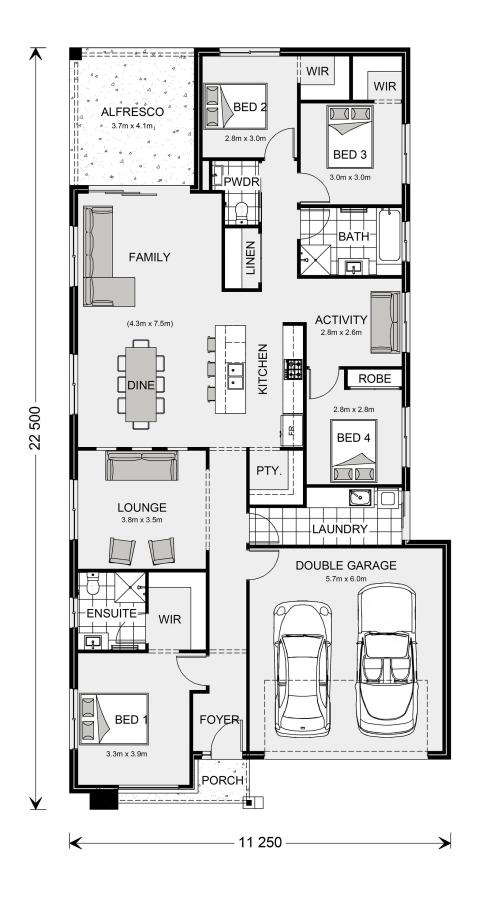

## **Bridgewater 225**

Lot 1928 Riverbed Drive, Wollert

Land Area: 477 m<sup>2</sup>

Contact Livio Gamboni on 0414 016 380

## Inclusions:

- + Refrigerated cooling & heating
- + Tiled Alfresco & Porch
- + Concrete drive & Soft Landscaping
- + Choice of Quality Recce plumbing
- + Stone benchtops
- + Quality 6mm Hybrid flooring & Carpet

<sup>\*</sup> Package price is based on Bridgewater 225 standard floor plan and standard façade (may be smaller than façade shown). Package may be subject to developer's design review panel, council final approval and G.J. Gardner Homes procedure of purchase. Package price excludes stamp duty on land, legal fees and conveyancing costs (including 6 Legal/74189757\_2 transfer of title and searches). Prices are current as of July 27, 2024 and are inclusive of GST. Prices may change without notice. Packages are subject to availability. Package subject to two separate contracts relating to the building and the land respectively. Photographs may depict fixtures, finishes and features not supplied by G.J Gardner Homes. Excluded items may include but are not limited to landscaping items such as planter boxes, retaining walls, water features, pergolas, screens, driveways and decorative items such as fencing and outdoor kitchens or barbeques. Photographs may also depict inclusions not forming part of the standard design and which may be subject to additional costs. This design and illustration remains the property of G.J Gardner Homes and may not be reproduced in whole or in part without written consent. For detailed home pricing, please talk to a New Homes Consultant or visit our website at https://www.gjgardner.com.au/house-and-land-pricing. JVK Homes Pty Ltd trading as G.J. Gardner Homes - Whittlesea. Builders License CDB-U 73006.