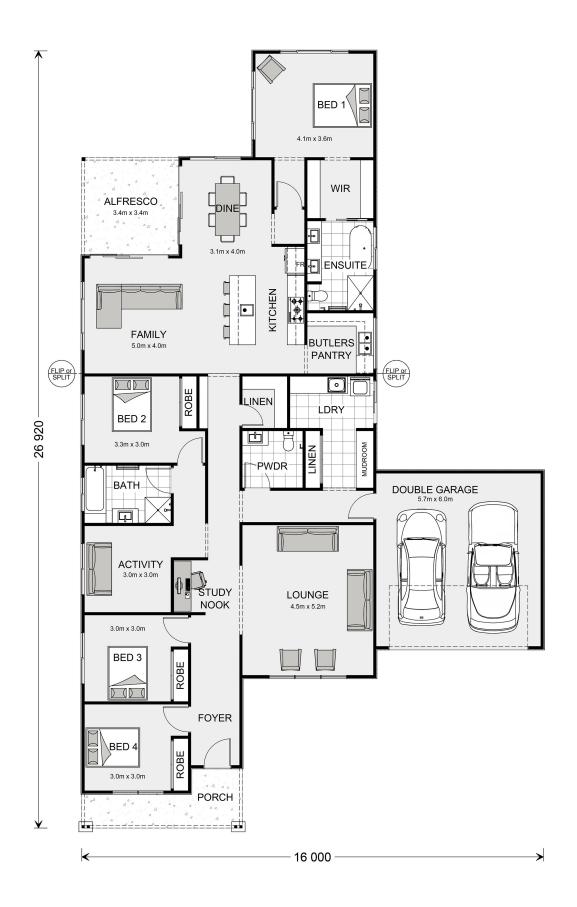

## **Edgewater 265**

21 Trenchard Street, Woodend

Land Area: 1270 m<sup>2</sup>

Contact Tegan Page on 0418 696 009

## Inclusions:

- + 2700 Ceilings
- + Full Electric Home Heat Pump HWS, Duct Reverse Cycle Heating
- & Cooling, Induction Cooktop, LED Downlights
- + Tassie Oak Solid Timber Flooring & Cat 3 Carpet
- + Estate Requirements, Water Tank, 6kw PV Solar, Full Exposed Agg Driveway
- + Window Coverings Plantation Shutters, Sheers, Block Out Roller Blinds
- + Kitchen Bin, Clothesline, Letterbox, TV Antenna

<sup>\*</sup> Package price is based on Edgewater 265 standard floor plan and standard façade (may be smaller than façade shown). Package may be subject to developer's design review panel, council final approval and G.J. Gardner Homes procedure of purchase. Package price excludes stamp duty on land, legal fees and conveyancing costs (including 6 Legal/74189757\_2 transfer of title and searches). Prices are current as of May 16, 2024 and are inclusive of GST. Prices may change without notice. Packages are subject to availability. Package subject to two separate contracts relating to the building and the land respectively. Photographs may depict fixtures, finishes and features not supplied by G.J Gardner Homes. Excluded items may include but are not limited to landscaping items such as planter boxes, retaining walls, water features, pergolas, screens, driveways and decorative items such as fencing and outdoor kitchens or barbeques. Photographs may also depict inclusions not forming part of the standard design and which may be subject to additional costs. This design and illustration remains the property of G.J Gardner Homes and may not be reproduced in whole or in part without written consent. For detailed home pricing, please talk to a New Homes Consultant or visit our website at https://www.gjgardner.com.au/house-and-land-pricing. Bendigo Urban Investments Pty Ltd trading as G.J. Gardner Homes - Bendigo. Builders License CDB-U58150.