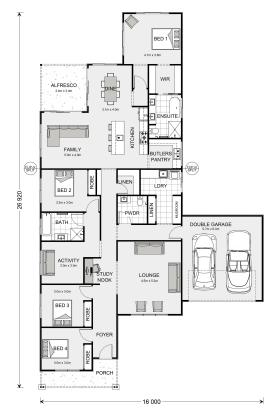

## **Edgewater 265**

21 Trenchard Street, Woodend

Land Area: 1270 m<sup>2</sup>

Contact Tegan Page on 0418 696 009

## Inclusions:

- + 2700 Ceilings
- + Full Electric Home Heat Pump HWS, Duct Reverse Cycle Heating
- & Cooling, Induction Cooktop, LED Downlights
- + Tassie Oak Solid Timber Flooring & Cat 3 Carpet
- + Estate Requirements, Water Tank, 6kw PV Solar, Full Exposed Agg Driveway
- + Window Coverings Plantation Shutters, Sheers, Block Out Roller Blinds
- + Kitchen Bin, Clothesline, Letterbox, TV Antenna

<sup>\*</sup> Package price is based on Edgewater 265 standard floor plan and standard façade (may be smaller than façade shown). Package may be subject to developer's design review panel, council final approval and G.J. Gardner Homes procedure of purchase. Package price excludes stamp duty on land, legal fees and conveyancing costs (including 6 Legal/74189757\_2 transfer of title and searches). Prices are current as of May 16, 2024 and are inclusive of GST. Prices may change without notice. Packages are subject to availability. Package subject to two separate contracts relating to the building and the land respectively. Photographs may depict fixtures, finishes and features not supplied by G.J Gardner Homes. Excluded items may include but are not limited to landscaping items such as planter boxes, retaining walls, water features, pergolas, screens, driveways and decorative items such as fencing and outdoor kitchens or barbeques. Photographs may also depict inclusions not forming part of the standard design and which may be subject to additional costs. This design and illustration remains the property of G.J Gardner Homes and may not be reproduced in whole or in part without written consent. For detailed home pricing, please talk to a New Homes Consultant or visit our website at https://www.gjgardner.com.au/house-and-land-pricing. Bendigo Urban Investments Pty Ltd trading as G.J. Gardner Homes - Bendigo. Builders License CDB-U58150.