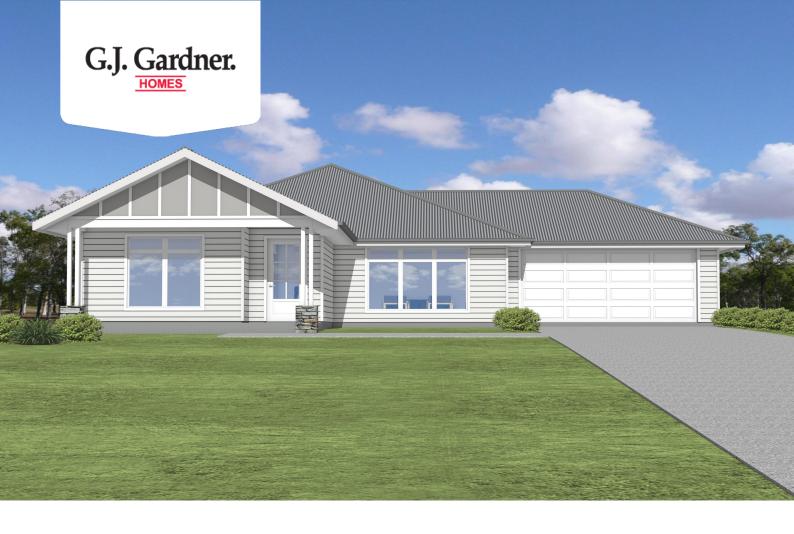

## **Edgewater 265**

21 Trenchard Street, Woodend

Land Area: 1270 m<sup>2</sup>

Contact Tegan Page on 0418 696 009

<sup>\*</sup> Price listed is indicative only and does not include stamp duty, legal fees or conveyancing costs. Images may depict optional upgrades including fixtures, fencing, landscaping, features, facades, finishes and/or other items which are not included in the stated price. Further information overleaf. For further information, please talk to a New Homes Consultant or visit our website at https://www.gjgardner.com.au/house-and-land-pricing.

<sup>\*</sup> Package price is based on Edgewater 265 standard floor plan and standard façade (may be smaller than façade shown). Package may be subject to developer's design review panel, council final approval and G.J. Gardner Homes procedure of purchase. Package price excludes stamp duty on land, legal fees and conveyancing costs (including 6 Legal/74189757\_2 transfer of title and searches). Prices are current as of May 16, 2024 and are inclusive of GST. Prices may change without notice. Packages are subject to availability. Package subject to two separate contracts relating to the building and the land respectively. Photographs may depict fixtures, finishes and features not supplied by G.J Gardner Homes. Excluded items may include but are not limited to landscaping items such as planter boxes, retaining walls, water features, pergolas, screens, driveways and decorative items such as fencing and outdoor kitchens or barbeques. Photographs may also depict inclusions not forming part of the standard design and which may be subject to additional costs. This design and illustration remains the property of G.J Gardner Homes and may not be reproduced in whole or in part without written consent. For detailed home pricing, please talk to a New Homes Consultant or visit our website at https://www.gjgardner.com.au/house-and-land-pricing. Bendigo Urban Investments Pty Ltd trading as G.J. Gardner Homes - Bendigo. Builders License CDB-U58150.