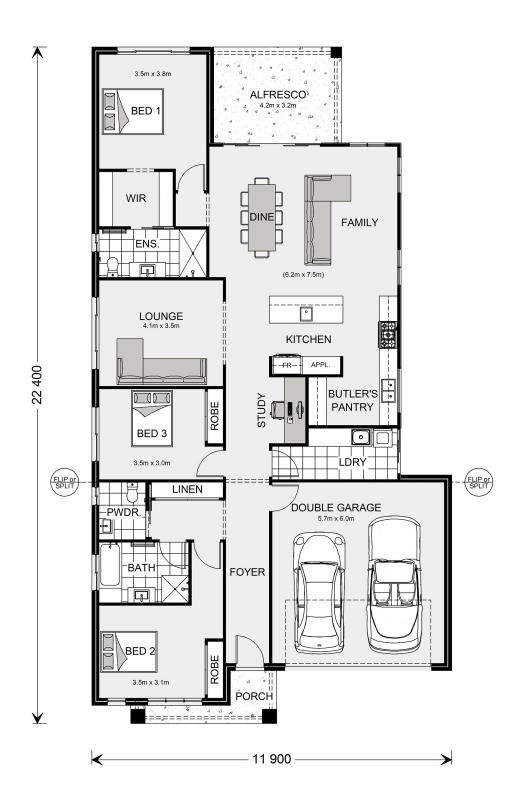

## **Baltimore 225**

**≥** 3 **□** 2.5 **□** 2

Lot 18 Somerset Place, Warrnambool

Land Area: 898 m<sup>2</sup>

<sup>\*</sup> Price listed is indicative only and does not include stamp duty, legal fees or conveyancing costs. Images may depict optional upgrades including fixtures, fencing, landscaping, features, facades, finishes and/or other items which are not included in the stated price. Further information overleaf. For further information, please talk to a New Homes Consultant or visit our website at https://www.gjgardner.com.au/house-and-land-pricing.

<sup>\*</sup> Package price is based on Baltimore 225 standard floor plan and standard façade (may be smaller than façade shown). Package may be subject to developer's design review panel, council final approval and G.J. Gardner Homes procedure of purchase. Package price excludes stamp duty on land, legal fees and conveyancing costs (including 6 Legal/74189757\_2 transfer of title and searches). Prices are current as of May 18, 2024 and are inclusive of GST. Prices may change without notice. Packages are subject to availability. Package subject to two separate contracts relating to the building and the land respectively. Photographs may depict fixtures, finishes and features not supplied by G.J Gardner Homes. Excluded items may include but are not limited to landscaping items such as planter boxes, retaining walls, water features, pergolas, screens, driveways and decorative items such as fencing and outdoor kitchens or barbeques. Photographs may also depict inclusions not forming part of the standard design and which may be subject to additional costs. This design and illustration remains the property of G.J Gardner Homes and may not be reproduced in whole or in part without written consent. For detailed home pricing, please talk to a New Homes Consultant or visit our website at https://www.gjgardner.com.au/house-and-land-pricing. Almirh Pty Ltd trading as G.J. Gardner Homes - Warrnambool. Builders License CDB-U49472.