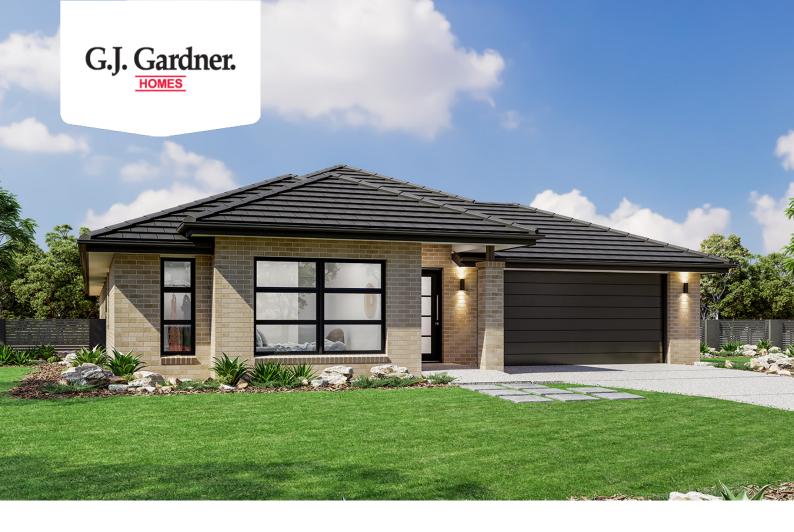

## **Baltimore 225**

**≥** 3 **□** 2.5 **□** 2

Lot 18 Somerset Place, Warrnambool

Land Area: 898 m<sup>2</sup>

<sup>\*</sup> Price listed is indicative only and does not include stamp duty, legal fees or conveyancing costs. Images may depict optional upgrades including fixtures, fencing, landscaping, features, facades, finishes and/or other items which are not included in the stated price. Further information overleaf. For further information, please talk to a New Homes Consultant or visit our website at https://www.gjgardner.com.au/house-and-land-pricing.