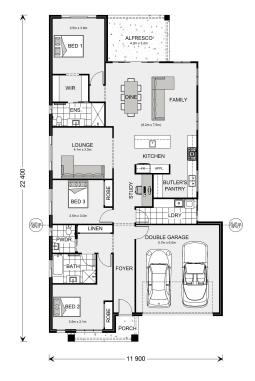

## **Baltimore 225**

**≥** 3 **□** 2.5 **□** 2

Lot 18 Somerset Place, Warrnambool

Land Area: 898 m<sup>2</sup>

<sup>\*</sup> Price listed is indicative only and does not include stamp duty, legal fees or conveyancing costs. Images may depict optional upgrades including fixtures, fencing, landscaping, features, facades, finishes and/or other items which are not included in the stated price. Further information overleaf. For further information, please talk to a New Homes Consultant or visit our website at https://www.gjgardner.com.au/house-and-land-pricing.

<sup>\*</sup> Package price is based on Baltimore 225 standard floor plan and standard façade (may be smaller than façade shown). Package may be subject to developer's design review panel, council final approval and G.J. Gardner Homes procedure of purchase. Package price excludes stamp duty on land, legal fees and conveyancing costs (including 6 Legal/74189757\_2 transfer of title and searches). Prices are current as of May 18, 2024 and are inclusive of GST. Prices may change without notice. Packages are subject to availability. Package subject to two separate contracts relating to the building and the land respectively. Photographs may depict fixtures, finishes and features not supplied by G.J Gardner Homes. Excluded items may include but are not limited to landscaping items such as planter boxes, retaining walls, water features, pergolas, screens, driveways and decorative items such as fencing and outdoor kitchens or barbeques. Photographs may also depict inclusions not forming part of the standard design and which may be subject to additional costs. This design and illustration remains the property of G.J Gardner Homes and may not be reproduced in whole or in part without written consent. For detailed home pricing, please talk to a New Homes Consultant or visit our website at https://www.gjgardner.com.au/house-and-land-pricing. Almirh Pty Ltd trading as G.J. Gardner Homes - Warrnambool. Builders License CDB-U49472.