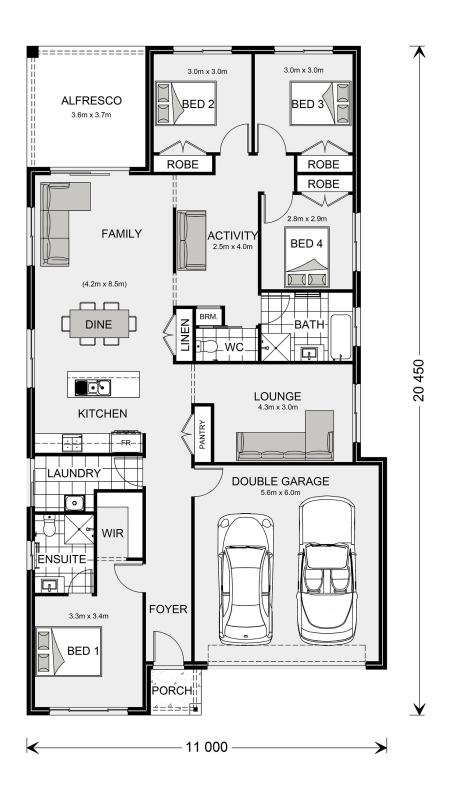

## Pacific 207

18 Kingsley Promenade, Huntly

Land Area: 504 m<sup>2</sup>

Contact Harrie Rixon on 0458 223 070

<sup>\*</sup> Package price is based on Pacific 207 standard floor plan and standard façade (may be smaller than façade shown). Package may be subject to developer's design review panel, council final approval and G.J. Gardner Homes procedure of purchase. Package price excludes stamp duty on land, legal fees and conveyancing costs (including 6 Legal/74189757\_2 transfer of title and searches). Prices are current as of May 18, 2024 and are inclusive of GST. Prices may change without notice. Packages are subject to availability. Package subject to two separate contracts relating to the building and the land respectively. Photographs may depict fixtures, finishes and features not supplied by G.J Gardner Homes. Excluded items may include but are not limited to landscaping items such as planter boxes, retaining walls, water features, pergolas, screens, driveways and decorative items such as fencing and outdoor kitchens or barbeques. Photographs may also depict inclusions not forming part of the standard design and which may be subject to additional costs. This design and illustration remains the property of G.J Gardner Homes and may not be reproduced in whole or in part without written consent. For detailed home pricing, please talk to a New Homes Consultant or visit our website at https://www.gjgardner.com.au/house-and-land-pricing. Bendigo Urban Investments Pty Ltd trading as G.J. Gardner Homes - Bendigo. Builders License CDB-U58150.