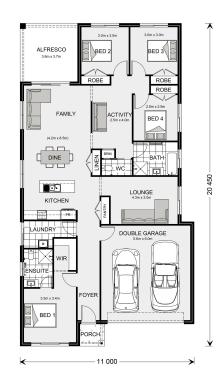

## Pacific 207

18 Kingsley Promenade, Huntly

Land Area: 504 m<sup>2</sup>

Contact Harrie Rixon on 0458 223 070

<sup>\*</sup> Package price is based on Pacific 207 standard floor plan and standard façade (may be smaller than façade shown). Package may be subject to developer's design review panel, council final approval and G.J. Gardner Homes procedure of purchase. Package price excludes stamp duty on land, legal fees and conveyancing costs (including 6 Legal/74189757\_2 transfer of title and searches). Prices are current as of May 18, 2024 and are inclusive of GST. Prices may change without notice. Packages are subject to availability. Package subject to two separate contracts relating to the building and the land respectively. Photographs may depict fixtures, finishes and features not supplied by G.J Gardner Homes. Excluded items may include but are not limited to landscaping items such as planter boxes, retaining walls, water features, pergolas, screens, driveways and decorative items such as fencing and outdoor kitchens or barbeques. Photographs may also depict inclusions not forming part of the standard design and which may be subject to additional costs. This design and illustration remains the property of G.J Gardner Homes and may not be reproduced in whole or in part without written consent. For detailed home pricing, please talk to a New Homes Consultant or visit our website at https://www.gjgardner.com.au/house-and-land-pricing. Bendigo Urban Investments Pty Ltd trading as G.J. Gardner Homes - Bendigo. Builders License CDB-U58150.