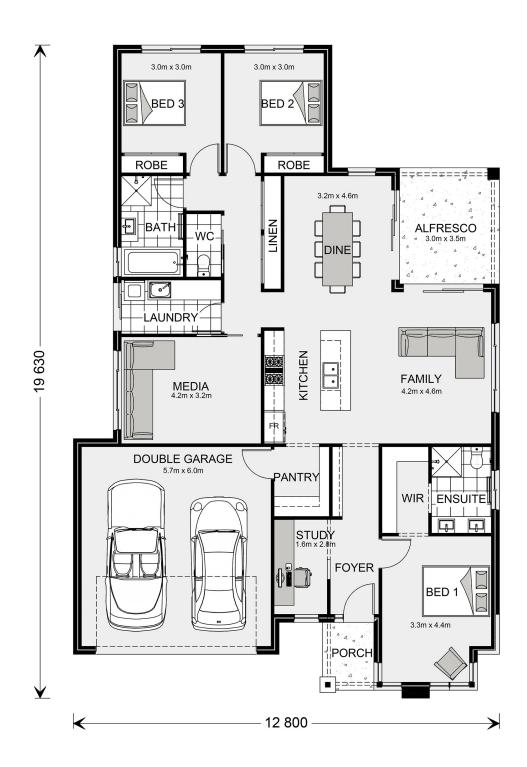

## Coolum 205

⊨ 3 🗁 2 🖨 2

1711 Banjil, Bacchus Marsh

Land Area: 1000 m<sup>2</sup>

Contact David Buchanan on 0436 013 223

\* Package price is based on Coolum 205 standard floor plan and standard façade (may be smaller than façade shown). Package may be subject to developer's design review panel, council final approval and G.J. Gardner Homes procedure of purchase. Package price excludes stamp duty on land, legal fees and conveyancing costs (including 6 Legal/74189757\_2 transfer of title and searches). Prices are current as of May 17, 2024 and are inclusive of GST. Prices may change without notice. Packages are subject to availability. Package subject to two separate contracts relating to the building and the land respectively. Photographs may depict fixtures, finishes and features not supplied by G.J Gardner Homes. Excluded items may include but are not limited to landscaping items such as planter boxes, retaining walls, water features, pergolas, screens, driveways and decorative items such as fencing and outdoor kitchens or barbeques. Photographs may also depict inclusions not forming part of the standard design and which may be subject to additional costs. This design and illustration remains the property of G.J Gardner Homes and may not be reproduced in whole or in part without written consent. For detailed home pricing, please talk to a New Homes Consultant or visit our website at https://www.gjgardner.com.au/house-and-land-pricing. Bacchus Marsh Homes Pty Ltd trading as G.J.Gardner Homes - Bacchus Marsh. Builders License DBM 36928.