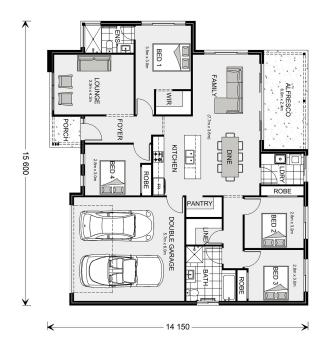

## Wide Bay 196

1701 Angaston Circuit, Bacchus Marsh

Land Area: 1017 m<sup>2</sup>

Contact David Buchanan on 0436 013 223

## Inclusions:

- + Ducted Heating
- + Westinghouse Stainless Steel Appliances
- + Reece Fittings and Fixtures
- + Allowance for site costs
- + Alfresco under roofline
- + Flooring throughout

<sup>\*</sup> Price listed is indicative only and does not include stamp duty, legal fees or conveyancing costs. Images may depict optional upgrades including fixtures, fencing, landscaping, features, facades, finishes and/or other items which are not included in the stated price. Further information overleaf. For further information, please talk to a New Homes Consultant or visit our website at https://www.gjgardner.com.au/house-and-land-pricing.