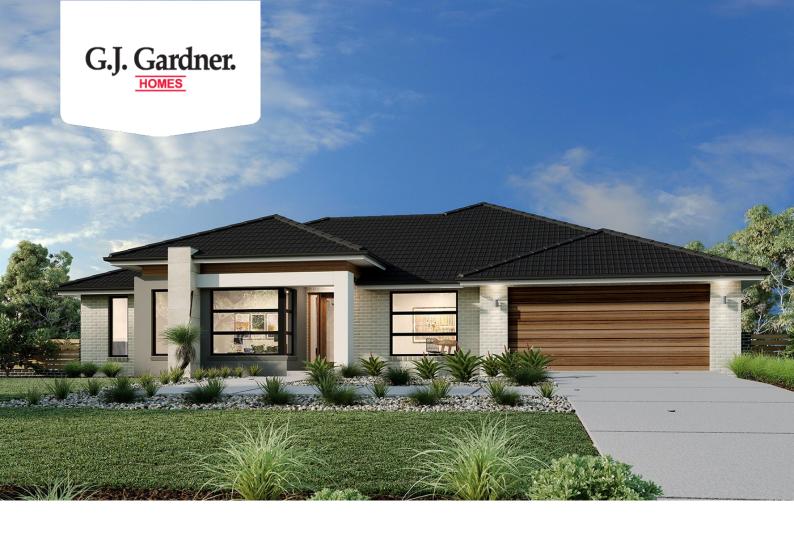

## Wide Bay 196

1701 Angaston Circuit, Bacchus Marsh

Land Area: 1017 m<sup>2</sup>

Contact David Buchanan on 0436 013 223

## Inclusions:

- + Ducted Heating
- + Westinghouse Stainless Steel Appliances
- + Reece Fittings and Fixtures
- + Allowance for site costs
- + Alfresco under roofline
- + Flooring throughout

<sup>\*</sup> Price listed is indicative only and does not include stamp duty, legal fees or conveyancing costs. Images may depict optional upgrades including fixtures, fencing, landscaping, features, facades, finishes and/or other items which are not included in the stated price. Further information overleaf. For further information, please talk to a New Homes Consultant or visit our website at https://www.gjgardner.com.au/house-and-land-pricing.