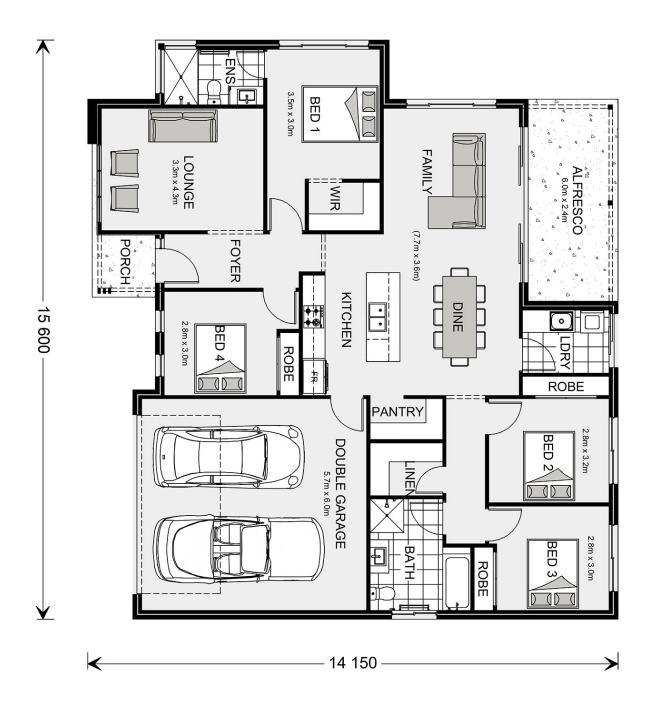

## Wide Bay 196

1701 Angaston Circuit, Bacchus Marsh

Land Area: 1017 m<sup>2</sup>

Contact David Buchanan on 0436 013 223

## Inclusions:

- + Ducted Heating
- + Westinghouse Stainless Steel Appliances
- + Reece Fittings and Fixtures
- + Allowance for site costs
- + Alfresco under roofline
- + Flooring throughout

<sup>\*</sup> Price listed is indicative only and does not include stamp duty, legal fees or conveyancing costs. Images may depict optional upgrades including fixtures, fencing, landscaping, features, facades, finishes and/or other items which are not included in the stated price. Further information overleaf. For further information, please talk to a New Homes Consultant or visit our website at https://www.gjgardner.com.au/house-and-land-pricing.