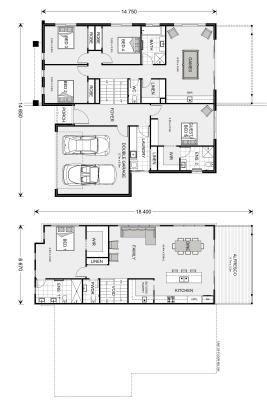

## Ballina 315

**□** 5 **□** 3.5 **□** 2

17 Nerissa Street, Rye

Land Area: 863 m<sup>2</sup>

Contact Genevieve Gibson on 0448 011 141

<sup>\*</sup> Price listed is indicative only and does not include stamp duty, legal fees or conveyancing costs. Images may depict optional upgrades including fixtures, fencing, landscaping, features, facades, finishes and/or other items which are not included in the stated price. Further information overleaf. For further information, please talk to a New Homes Consultant or visit our website at https://www.gjgardner.com.au/house-and-land-pricing.