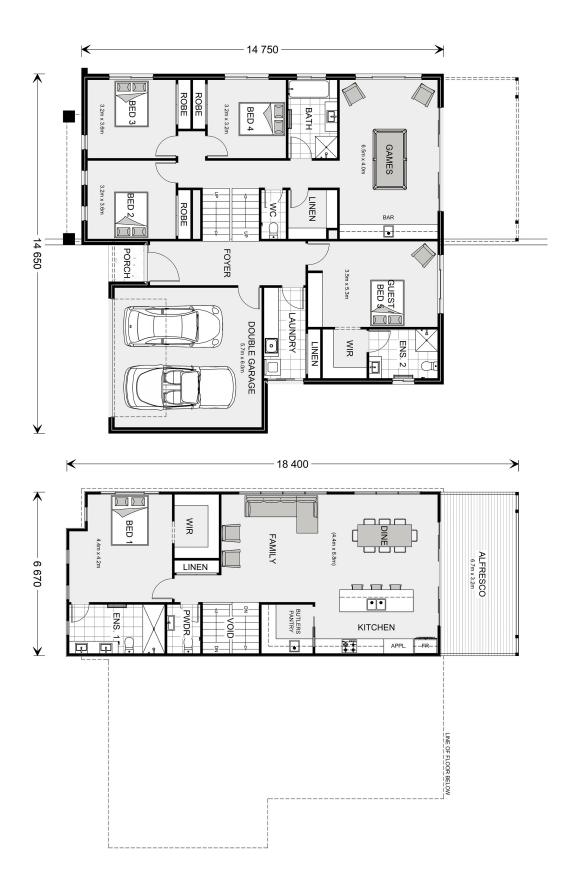

## Ballina 315

**□** 5 **□** 3.5 **□** 2

17 Nerissa Street, Rye

Land Area: 863 m<sup>2</sup>

Contact Genevieve Gibson on 0448 011 141

<sup>\*</sup> Price listed is indicative only and does not include stamp duty, legal fees or conveyancing costs. Images may depict optional upgrades including fixtures, fencing, landscaping, features, facades, finishes and/or other items which are not included in the stated price. Further information overleaf. For further information, please talk to a New Homes Consultant or visit our website at https://www.gjgardner.com.au/house-and-land-pricing.