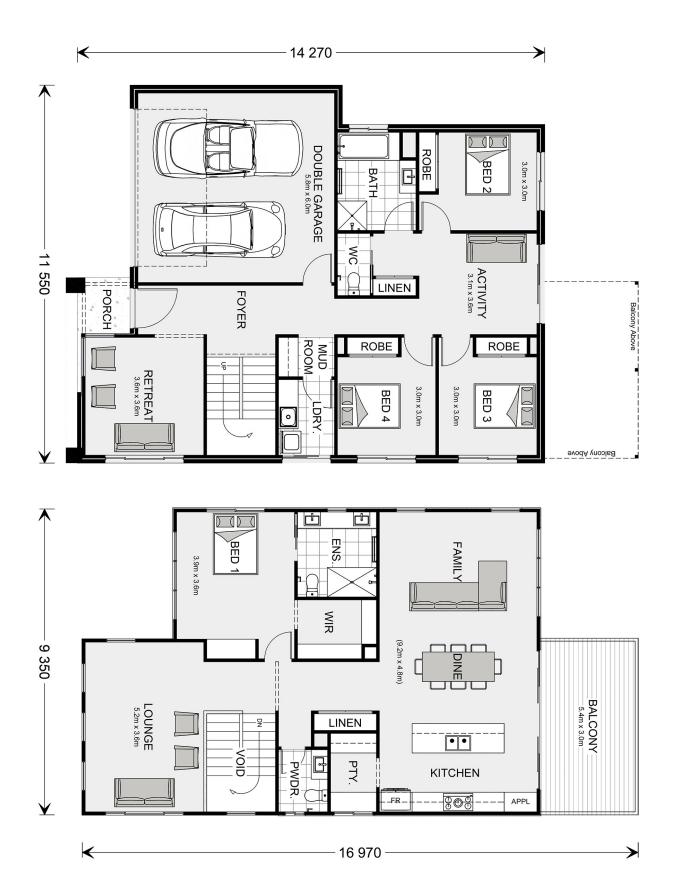

## House & Land Package

\$1,362,505

## Esperance 284

17 Fairway Drive, Rye

Land Area: 743 m<sup>2</sup>

Contact Genevieve Gibson on 0448 011 141

<sup>\*</sup> Price listed is indicative only and does not include stamp duty, legal fees or conveyancing costs. Images may depict optional upgrades including fixtures, fencing, landscaping, features, facades, finishes and/or other items which are not included in the stated price. Further information overleaf. For further information, please talk to a New Homes Consultant or visit our website at https://www.gjgardner.com.au/house-and-land-pricing.

<sup>\*</sup> Package price is based on Esperance 284 standard floor plan and standard façade (may be smaller than façade shown). Package may be subject to developer's design review panel, council final approval and G.J. Gardner Homes procedure of purchase. Package price excludes stamp duty on land, legal fees and conveyancing costs (including 6 Legal/74189757\_2 transfer of title and searches). Prices are current as of May 9, 2024 and are inclusive of GST. Prices may change without notice. Packages are subject to availability. Package subject to two separate contracts relating to the building and the land respectively. Photographs may depict fixtures, finishes and features not supplied by G.J Gardner Homes. Excluded items may include but are not limited to landscaping items such as planter boxes, retaining walls, water features, pergolas, screens, driveways and decorative items such as fencing and outdoor kitchens or barbeques. Photographs may also depict inclusions not forming part of the standard design and which may be subject to additional costs. This design and illustration remains the property of G.J Gardner Homes and may not be reproduced in whole or in part without written consent. For detailed home pricing, please talk to a New Homes Consultant or visit our website at https://www.gjgardner.com.au/house-and-land-pricing. Mornington Peninsula Homes Pty Ltd trading as G.J. Gardner Homes - Mornington Peninsula. Builders License CDB-U58234.