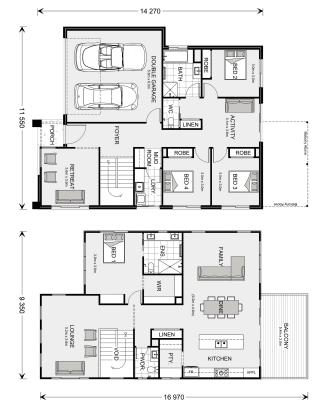

## House & Land Package

\$1,362,505

## Esperance 284

17 Fairway Drive, Rye

Land Area: 743 m<sup>2</sup>

Contact Genevieve Gibson on 0448 011 141

<sup>\*</sup> Price listed is indicative only and does not include stamp duty, legal fees or conveyancing costs. Images may depict optional upgrades including fixtures, fencing, landscaping, features, facades, finishes and/or other items which are not included in the stated price. Further information overleaf. For further information, please talk to a New Homes Consultant or visit our website at https://www.gjgardner.com.au/house-and-land-pricing.

<sup>\*</sup> Package price is based on Esperance 284 standard floor plan and standard façade (may be smaller than façade shown). Package may be subject to developer's design review panel, council final approval and G.J. Gardner Homes procedure of purchase. Package price excludes stamp duty on land, legal fees and conveyancing costs (including 6 Legal/74189757\_2 transfer of title and searches). Prices are current as of May 9, 2024 and are inclusive of GST. Prices may change without notice. Packages are subject to availability. Package subject to two separate contracts relating to the building and the land respectively. Photographs may depict fixtures, finishes and features not supplied by G.J Gardner Homes. Excluded items may include but are not limited to landscaping items such as planter boxes, retaining walls, water features, pergolas, screens, driveways and decorative items such as fencing and outdoor kitchens or barbeques. Photographs may also depict inclusions not forming part of the standard design and which may be subject to additional costs. This design and illustration remains the property of G.J Gardner Homes and may not be reproduced in whole or in part without written consent. For detailed home pricing, please talk to a New Homes Consultant or visit our website at https://www.gjgardner.com.au/house-and-land-pricing. Mornington Peninsula Homes Pty Ltd trading as G.J. Gardner Homes - Mornington Peninsula. Builders License CDB-U58234.