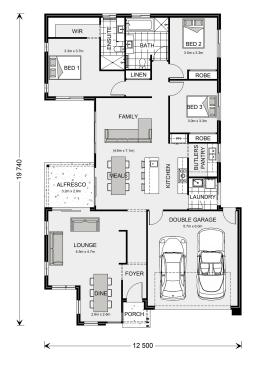

## Northside 208

Lot 16 MacGillivray Road, Peterborough

Land Area: 738 m<sup>2</sup>

<sup>\*</sup> Price listed is indicative only and does not include stamp duty, legal fees or conveyancing costs. Images may depict optional upgrades including fixtures, fencing, landscaping, features, facades, finishes and/or other items which are not included in the stated price. Further information overleaf. For further information, please talk to a New Homes Consultant or visit our website at https://www.gjgardner.com.au/house-and-land-pricing.

<sup>\*</sup> Package price is based on Northside 208 standard floor plan and standard façade (may be smaller than façade shown). Package may be subject to developer's design review panel, council final approval and G.J. Gardner Homes procedure of purchase. Package price excludes stamp duty on land, legal fees and conveyancing costs (including 6 Legal/74189757\_2 transfer of title and searches). Prices are current as of October 23, 2024 and are inclusive of GST. Prices may change without notice. Packages are subject to availability. Package subject to two separate contracts relating to the building and the land respectively. Photographs may depict fixtures, finishes and features not supplied by G.J Gardner Homes. Excluded items may include but are not limited to landscaping items such as planter boxes, retaining walls, water features, pergolas, screens, driveways and decorative items such as fencing and outdoor kitchens or barbeques. Photographs may also depict inclusions not forming part of the standard design and which may be subject to additional costs. This design and illustration remains the property of G.J Gardner Homes and may not be reproduced in whole or in part without written consent. For detailed home pricing, please talk to a New Homes Consultant or visit our website at https://www.gjgardner.com.au/house-and-land-pricing. Almirh Pty Ltd trading as G.J. Gardner Homes - Warrnambool. Builders License CDB-U49472.