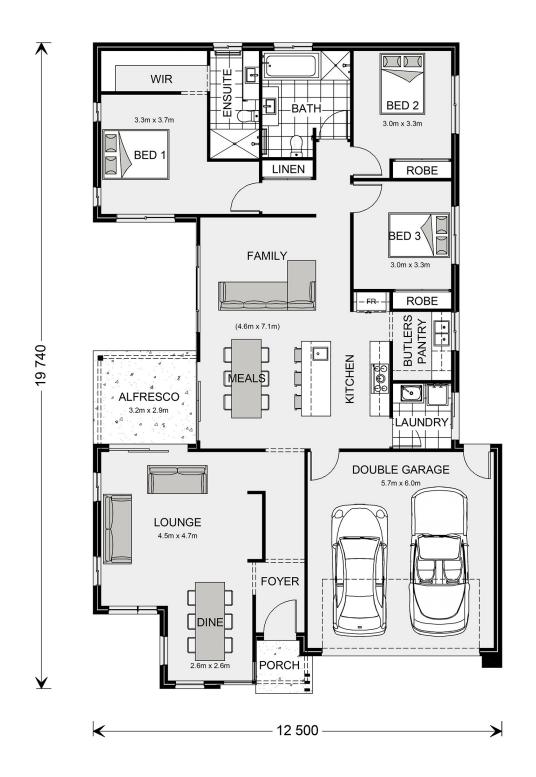

## Northside 208

Lot 16 MacGillivray Road, Peterborough

Land Area: 738 m<sup>2</sup>

<sup>\*</sup> Price listed is indicative only and does not include stamp duty, legal fees or conveyancing costs. Images may depict optional upgrades including fixtures, fencing, landscaping, features, facades, finishes and/or other items which are not included in the stated price. Further information overleaf. For further information, please talk to a New Homes Consultant or visit our website at https://www.gjgardner.com.au/house-and-land-pricing.

<sup>\*</sup> Package price is based on Northside 208 standard floor plan and standard façade (may be smaller than façade shown). Package may be subject to developer's design review panel, council final approval and G.J. Gardner Homes procedure of purchase. Package price excludes stamp duty on land, legal fees and conveyancing costs (including 6 Legal/74189757\_2 transfer of title and searches). Prices are current as of October 23, 2024 and are inclusive of GST. Prices may change without notice. Packages are subject to availability. Package subject to two separate contracts relating to the building and the land respectively. Photographs may depict fixtures, finishes and features not supplied by G.J Gardner Homes. Excluded items may include but are not limited to landscaping items such as planter boxes, retaining walls, water features, pergolas, screens, driveways and decorative items such as fencing and outdoor kitchens or barbeques. Photographs may also depict inclusions not forming part of the standard design and which may be subject to additional costs. This design and illustration remains the property of G.J Gardner Homes and may not be reproduced in whole or in part without written consent. For detailed home pricing, please talk to a New Homes Consultant or visit our website at https://www.gjgardner.com.au/house-and-land-pricing. Almirh Pty Ltd trading as G.J. Gardner Homes - Warrnambool. Builders License CDB-U49472.