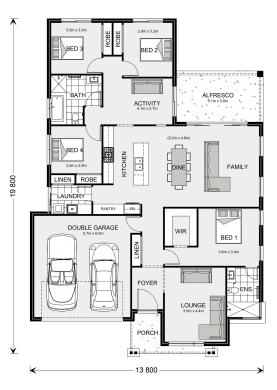

## Vista 230

⊨ 4 🗁 2 🚍 2

**103 Cruse Street, Wangaratta** Land Area: 601 m<sup>2</sup>

Contact Luke Arcus on 0455 947 484

\* Price listed is indicative only and does not include stamp duty, legal fees or conveyancing costs. Images may depict optional upgrades including fixtures, fencing, landscaping, features, facades, finishes and/or other items which are not included in the stated price. Further information overleaf. For further information, please talk to a New Homes Consultant or visit our website at https://www.gjgardner.com.au/house-and-land-pricing.

\* Package price is based on Vista 230 standard floor plan and standard façade (may be smaller than façade shown). Package may be subject to developer's design review panel, council final approval and G.J. Gardner Homes procedure of purchase. Package price excludes stamp duty on land, legal fees and conveyancing costs (including 6 Legal/74189757\_2 transfer of title and searches). Prices are current as of May 9, 2024 and are inclusive of GST. Prices may change without notice. Packages are subject to availability. Package subject to two separate contracts relating to the building and the land respectively. Photographs may depict fixtures, finishes and features not supplied by G.J Gardner Homes. Excluded items may include but are not limited to landscaping items such as planter boxes, retaining walls, water features, pergolas, screens, driveways and decorative items such as fencing and outdoor kitchens or barbeques. Photographs may also depict inclusions not forming part of the standard design and which may be subject to additional costs. This design and illustration remains the property of G.J Gardner Homes and may not be reproduced in whole or in part without written consent. For detailed home pricing, please talk to a New Homes Consultant or visit our website at https://www.gjgardner.com.au/house-and-land-pricing. Huon Homes trading as G.J. Gardner Homes - Wodonga. Builders License CDBU 53693.