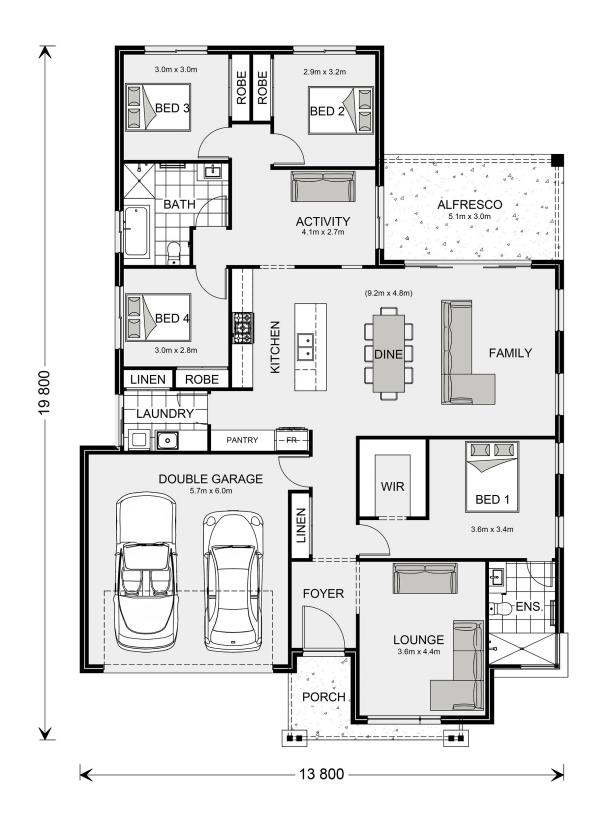

## Vista 230

⊨ 4 🗁 2 🚍 2

**103 Cruse Street, Wangaratta** Land Area: 601 m<sup>2</sup>

Contact Luke Arcus on 0455 947 484

\* Price listed is indicative only and does not include stamp duty, legal fees or conveyancing costs. Images may depict optional upgrades including fixtures, fencing, landscaping, features, facades, finishes and/or other items which are not included in the stated price. Further information overleaf. For further information, please talk to a New Homes Consultant or visit our website at https://www.gjgardner.com.au/house-and-land-pricing.

\* Package price is based on Vista 230 standard floor plan and standard façade (may be smaller than façade shown). Package may be subject to developer's design review panel, council final approval and G.J. Gardner Homes procedure of purchase. Package price excludes stamp duty on land, legal fees and conveyancing costs (including 6 Legal/74189757\_2 transfer of title and searches). Prices are current as of May 9, 2024 and are inclusive of GST. Prices may change without notice. Packages are subject to availability. Package subject to two separate contracts relating to the building and the land respectively. Photographs may depict fixtures, finishes and features not supplied by G.J Gardner Homes. Excluded items may include but are not limited to landscaping items such as planter boxes, retaining walls, water features, pergolas, screens, driveways and decorative items such as fencing and outdoor kitchens or barbeques. Photographs may also depict inclusions not forming part of the standard design and which may be subject to additional costs. This design and illustration remains the property of G.J Gardner Homes and may not be reproduced in whole or in part without written consent. For detailed home pricing, please talk to a New Homes Consultant or visit our website at https://www.gjgardner.com.au/house-and-land-pricing. Huon Homes trading as G.J. Gardner Homes - Wodonga. Builders License CDBU 53693.