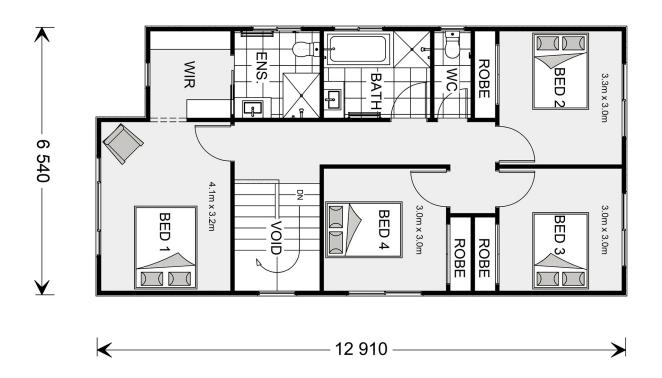

## Parkdale 179

Lot 157 Petunia Crescent, Armstrong Creek

Land Area: 263 m<sup>2</sup>

Contact Matthew Barry on 0402551531