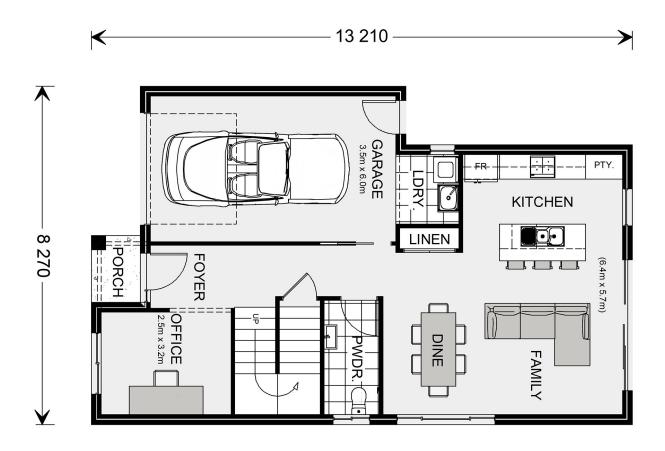

\* Package price is based on Parkdale 179 standard floor plan and standard façade (may be smaller than façade shown). Package may be subject to developer's design review panel, council final approval and G.J. Gardner Homes procedure of purchase. Package price excludes stamp duty on land, legal fees and conveyancing costs (including 6 Legal/74189757\_2 transfer of title and searches). Prices are current as of May 20, 2024 and are inclusive of GST. Prices may change without notice. Packages are subject to availability. Package subject to two separate contracts relating to the building and the land respectively. Photographs may depict fixtures, finishes and features not supplied by G.J Gardner Homes. Excluded items may include but are not limited to landscaping items such as planter boxes, retaining walls, water features, pergolas, screens, driveways and decorative items such as fencing and outdoor kitchens or barbeques. Photographs may also depict inclusions not forming part of the standard design and which may be subject to additional costs. This design and illustration remains the property of G.J Gardner Homes and may not be reproduced in whole or in part without written consent. For detailed home pricing, please talk to a New Homes Consultant or visit our website at https://www.gjgardner.com.au/house-and-land-pricing. Oakwood Plains Pty Ltd trading as G.J. Gardner Homes - Geelong. Builders License CDB-U54088.