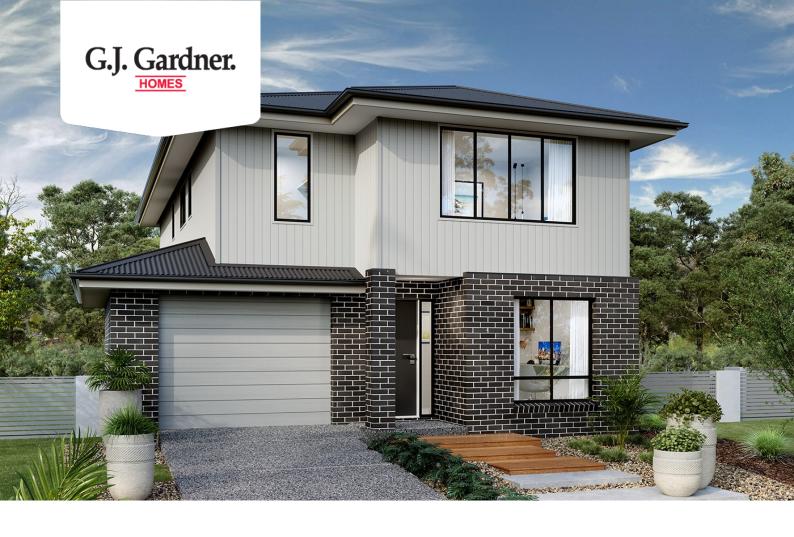

## Parkdale 179

Lot 157 Petunia Crescent, Armstrong Creek

Land Area: 263 m<sup>2</sup>

Contact Matthew Barry on 0402551531

## Inclusions:

- + Classic Facade
- + Site Cost Allowance subject to Engineering
- + Vinyl Planks & Carpet plus Tiles to Wet Areas

<sup>\*</sup> Price listed is indicative only and does not include stamp duty, legal fees or conveyancing costs. Images may depict optional upgrades including fixtures, fencing, landscaping, features, facades, finishes and/or other items which are not included in the stated price. Further information overleaf. For further information, please talk to a New Homes Consultant or visit our website at https://www.gjgardner.com.au/house-and-land-pricing.