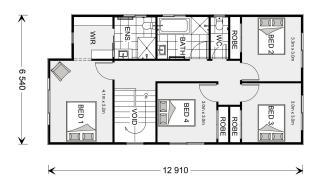

\* Package price is based on Parkdale 179 standard floor plan and standard façade (may be smaller than façade shown). Package may be subject to developer's design review panel, council final approval and G.J. Gardner Homes procedure of purchase. Package price excludes stamp duty on land, legal fees and conveyancing costs (including 6 Legal/74189757\_2 transfer of title and searches). Prices are current as of May 20, 2024 and are inclusive of GST. Prices may change without notice. Packages are subject to availability. Package subject to two separate contracts relating to the building and the land respectively. Photographs may depict fixtures, finishes and features not supplied by G.J Gardner Homes. Excluded items may include but are not limited to landscaping items such as planter boxes, retaining walls, water features, pergolas, screens, driveways and decorative items such as fencing and outdoor kitchens or barbeques. Photographs may also depict inclusions not forming part of the standard design and which may be subject to additional costs. This design and illustration remains the property of G.J Gardner Homes and may not be reproduced in whole or in part without written consent. For detailed home pricing, please talk to a New Homes Consultant or visit our website at https://www.gjgardner.com.au/house-and-land-pricing. Oakwood Plains Pty Ltd trading as G.J. Gardner Homes - Geelong. Builders License CDB-U54088.