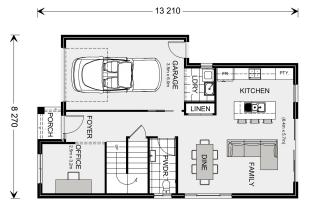

\* Package price is based on Parkdale 179 standard floor plan and standard façade (may be smaller than façade shown). Package may be subject to developer's design review panel, council final approval and G.J. Gardner Homes procedure of purchase. Package price excludes stamp duty on land, legal fees and conveyancing costs (including 6 Legal/74189757\_2 transfer of title and searches). Prices are current as of May 20, 2024 and are inclusive of GST. Prices may change without notice. Packages are subject to availability. Package subject to two separate contracts relating to the building and the land respectively. Photographs may depict fixtures, finishes and features not supplied by G.J Gardner Homes. Excluded items may include but are not limited to landscaping items such as planter boxes, retaining walls, water features, pergolas, screens, driveways and decorative items such as fencing and outdoor kitchens or barbeques. Photographs may also depict inclusions not forming part of the standard design and which may be subject to additional costs. This design and illustration remains the property of G.J Gardner Homes and may not be reproduced in whole or in part without written consent. For detailed home pricing, please talk to a New Homes Consultant or visit our website at https://www.gjgardner.com.au/house-and-land-pricing. Oakwood Plains Pty Ltd trading as G.J. Gardner Homes - Geelong. Builders License CDB-U54088.