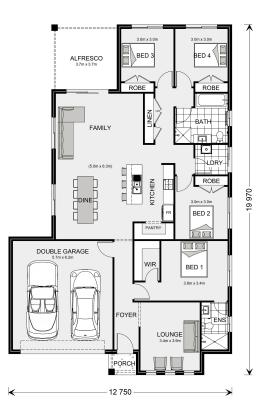

## Woodridge 216

⊨ 4 🗁 2 🚍 2

215 O'Hallorans Road, Lara

Land Area: 541 m<sup>2</sup>

Contact Matthew Barry on 0402551531

## Inclusions:

- + Beach Facade
- + Site Cost Allowance subject to Engineering
- + Carpet & Vinyl Planks with Tiles to Wet Areas
- + Garage & Living on the same side

\* Price listed is indicative only and does not include stamp duty, legal fees or conveyancing costs. Images may depict optional upgrades including fixtures, fencing, landscaping, features, facades, finishes and/or other items which are not included in the stated price. Further information overleaf. For further information, please talk to a New Homes Consultant or visit our website at https://www.gjgardner.com.au/house-and-land-pricing.