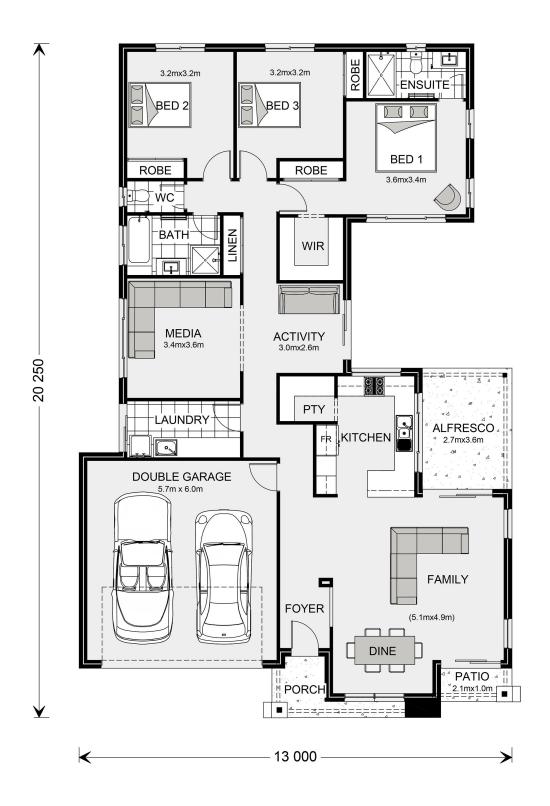

## Lakeview 212 (Pre NCC22)

Lot 15 Somerset Place, Warrnambool

Land Area: 657 m<sup>2</sup>

<sup>\*</sup> Price listed is indicative only and does not include stamp duty, legal fees or conveyancing costs. Images may depict optional upgrades including fixtures, fencing, landscaping, features, facades, finishes and/or other items which are not included in the stated price. Further information overleaf. For further information, please talk to a New Homes Consultant or visit our website at https://www.gjgardner.com.au/house-and-land-pricing.

<sup>\*</sup> Package price is based on Lakeview 212 (Pre NCC22) standard floor plan and standard façade (may be smaller than façade shown). Package may be subject to developer's design review panel, council final approval and G.J. Gardner Homes procedure of purchase. Package price excludes stamp duty on land, legal fees and conveyancing costs (including 6 Legal/74189757\_2 transfer of title and searches). Prices are current as of July 27, 2024 and are inclusive of GST. Prices may change without notice. Packages are subject to availability. Package subject to two separate contracts relating to the building and the land respectively. Photographs may depict fixtures, finishes and features not supplied by G.J Gardner Homes. Excluded items may include but are not limited to landscaping items such as planter boxes, retaining walls, water features, pergolas, screens, driveways and decorative items such as fencing and outdoor kitchens or barbeques. Photographs may also depict inclusions not forming part of the standard design and which may be subject to additional costs. This design and illustration remains the property of G.J Gardner Homes and may not be reproduced in whole or in part without written consent. For detailed home pricing, please talk to a New Homes Consultant or visit our website at https://www.gjgardner.com.au/house-and-land-pricing. Almirh Pty Ltd trading as G.J. Gardner Homes - Warrnambool. Builders License CDB-U49472.