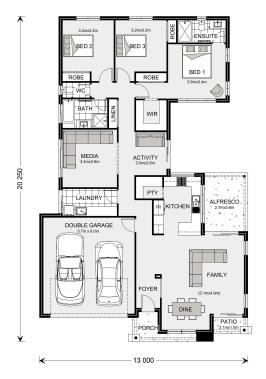

## Lakeview 212 (Pre NCC22)

Lot 15 Somerset Place, Warrnambool

Land Area: 657 m<sup>2</sup>

<sup>\*</sup> Price listed is indicative only and does not include stamp duty, legal fees or conveyancing costs. Images may depict optional upgrades including fixtures, fencing, landscaping, features, facades, finishes and/or other items which are not included in the stated price. Further information overleaf. For further information, please talk to a New Homes Consultant or visit our website at https://www.gjgardner.com.au/house-and-land-pricing.

<sup>\*</sup> Package price is based on Lakeview 212 (Pre NCC22) standard floor plan and standard façade (may be smaller than façade shown). Package may be subject to developer's design review panel, council final approval and G.J. Gardner Homes procedure of purchase. Package price excludes stamp duty on land, legal fees and conveyancing costs (including 6 Legal/74189757\_2 transfer of title and searches). Prices are current as of July 27, 2024 and are inclusive of GST. Prices may change without notice. Packages are subject to availability. Package subject to two separate contracts relating to the building and the land respectively. Photographs may depict fixtures, finishes and features not supplied by G.J Gardner Homes. Excluded items may include but are not limited to landscaping items such as planter boxes, retaining walls, water features, pergolas, screens, driveways and decorative items such as fencing and outdoor kitchens or barbeques. Photographs may also depict inclusions not forming part of the standard design and which may be subject to additional costs. This design and illustration remains the property of G.J Gardner Homes and may not be reproduced in whole or in part without written consent. For detailed home pricing, please talk to a New Homes Consultant or visit our website at https://www.gjgardner.com.au/house-and-land-pricing. Almirh Pty Ltd trading as G.J. Gardner Homes - Warrnambool. Builders License CDB-U49472.