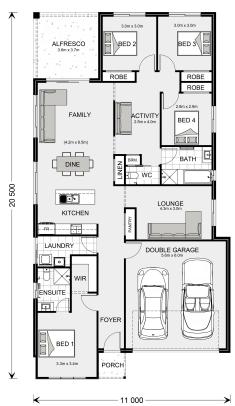

## Paluma 207

86 Walton Street, Melton South

Land Area: 382 m<sup>2</sup>

Contact Nicole Alexander on 0488012778

<sup>\*</sup> Package price is based on Paluma 207 standard floor plan and standard façade (may be smaller than façade shown). Package may be subject to developer's design review panel, council final approval and G.J. Gardner Homes procedure of purchase. Package price excludes stamp duty on land, legal fees and conveyancing costs (including 6 Legal/74189757\_2 transfer of title and searches). Prices are current as of May 18, 2024 and are inclusive of GST. Prices may change without notice. Packages are subject to availability. Package subject to two separate contracts relating to the building and the land respectively. Photographs may depict fixtures, finishes and features not supplied by G.J Gardner Homes. Excluded items may include but are not limited to landscaping items such as planter boxes, retaining walls, water features, pergolas, screens, driveways and decorative items such as fencing and outdoor kitchens or barbeques. Photographs may also depict inclusions not forming part of the standard design and which may be subject to additional costs. This design and illustration remains the property of G.J Gardner Homes and may not be reproduced in whole or in part without written consent. For detailed home pricing, please talk to a New Homes Consultant or visit our website at https://www.gjgardner.com.au/house-and-land-pricing. Bacchus Marsh Homes Pty Ltd trading as G.J.Gardner Homes - Bacchus Marsh. Builders License DBM 36928.