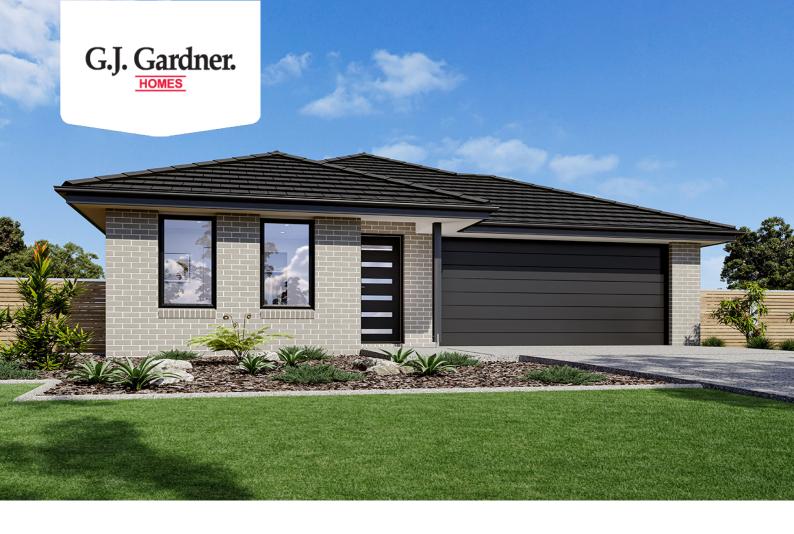

## Paluma 207

86 Walton Street, Melton South

Land Area: 382 m<sup>2</sup>

Contact Nicole Alexander on 0488012778

## Inclusions:

- + Ducted Heating
- + Metal Roof
- + Westinghouse Appliances
- + Reece Fittings & Fixtures
- + Flyscreens to all Openable Windows

<sup>\*</sup> Price listed is indicative only and does not include stamp duty, legal fees or conveyancing costs. Images may depict optional upgrades including fixtures, fencing, landscaping, features, facades, finishes and/or other items which are not included in the stated price. Further information overleaf. For further information, please talk to a New Homes Consultant or visit our website at https://www.gjgardner.com.au/house-and-land-pricing.