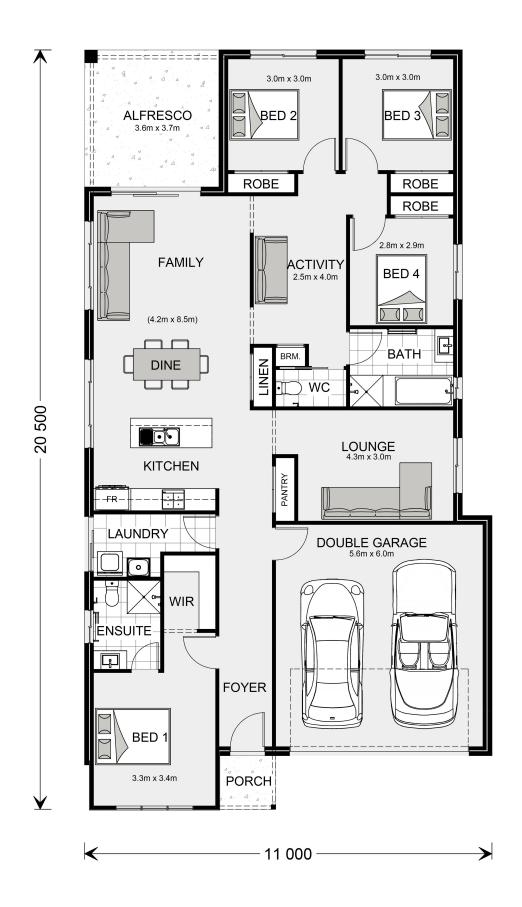

## Paluma 207

86 Walton Street, Melton South

Land Area: 382 m<sup>2</sup>

Contact Nicole Alexander on 0488012778

<sup>\*</sup> Package price is based on Paluma 207 standard floor plan and standard façade (may be smaller than façade shown). Package may be subject to developer's design review panel, council final approval and G.J. Gardner Homes procedure of purchase. Package price excludes stamp duty on land, legal fees and conveyancing costs (including 6 Legal/74189757\_2 transfer of title and searches). Prices are current as of May 18, 2024 and are inclusive of GST. Prices may change without notice. Packages are subject to availability. Package subject to two separate contracts relating to the building and the land respectively. Photographs may depict fixtures, finishes and features not supplied by G.J Gardner Homes. Excluded items may include but are not limited to landscaping items such as planter boxes, retaining walls, water features, pergolas, screens, driveways and decorative items such as fencing and outdoor kitchens or barbeques. Photographs may also depict inclusions not forming part of the standard design and which may be subject to additional costs. This design and illustration remains the property of G.J Gardner Homes and may not be reproduced in whole or in part without written consent. For detailed home pricing, please talk to a New Homes Consultant or visit our website at https://www.gjgardner.com.au/house-and-land-pricing. Bacchus Marsh Homes Pty Ltd trading as G.J.Gardner Homes - Bacchus Marsh. Builders License DBM 36928.