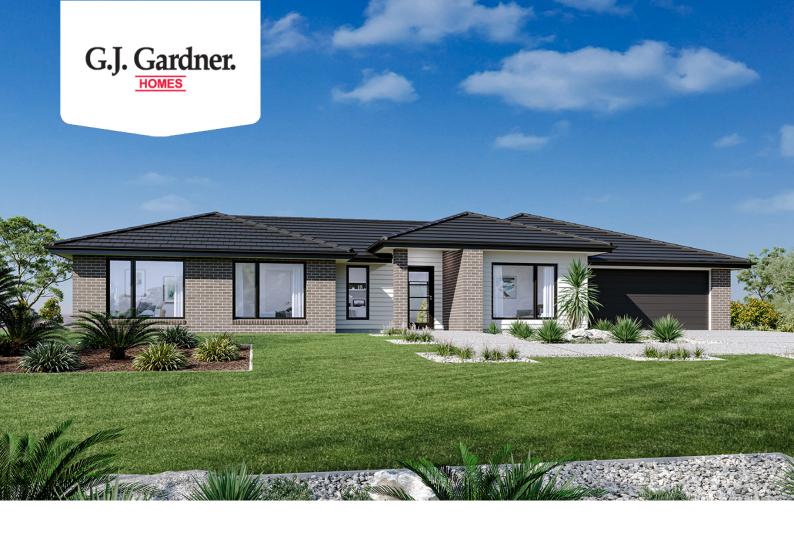

## **Sutherland 190**

Lot 14 Somerset Place, Warrnambool

Land Area: 999 m<sup>2</sup>

<sup>\*</sup> Price listed is indicative only and does not include stamp duty, legal fees or conveyancing costs. Images may depict optional upgrades including fixtures, fencing, landscaping, features, facades, finishes and/or other items which are not included in the stated price. Further information overleaf. For further information, please talk to a New Homes Consultant or visit our website at https://www.gjgardner.com.au/house-and-land-pricing.