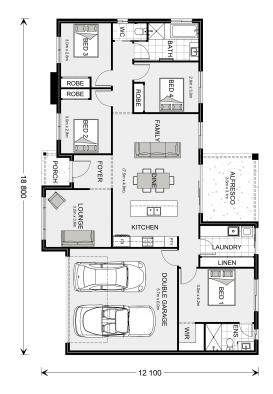

## **Sutherland 190**

Lot 14 Somerset Place, Warrnambool

Land Area: 999 m<sup>2</sup>

<sup>\*</sup> Price listed is indicative only and does not include stamp duty, legal fees or conveyancing costs. Images may depict optional upgrades including fixtures, fencing, landscaping, features, facades, finishes and/or other items which are not included in the stated price. Further information overleaf. For further information, please talk to a New Homes Consultant or visit our website at https://www.gjgardner.com.au/house-and-land-pricing.