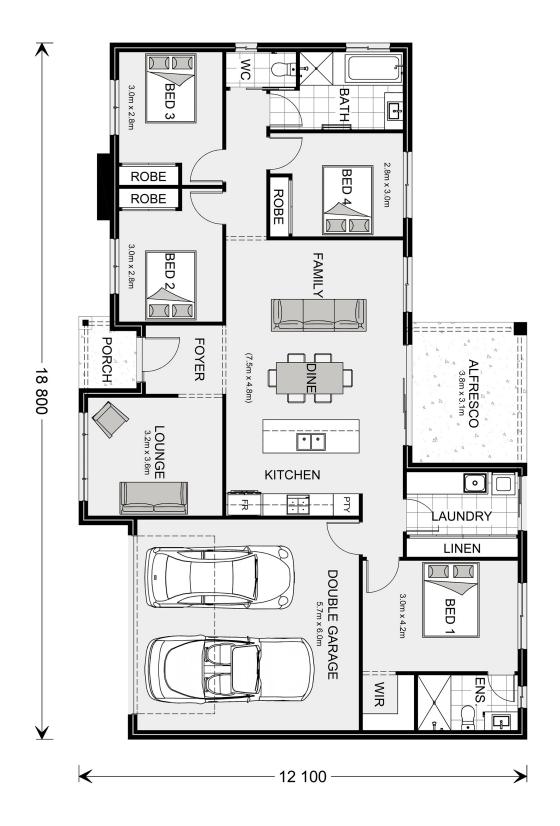

## **Sutherland 190**

Lot 14 Somerset Place, Warrnambool

Land Area: 999 m<sup>2</sup>

<sup>\*</sup> Price listed is indicative only and does not include stamp duty, legal fees or conveyancing costs. Images may depict optional upgrades including fixtures, fencing, landscaping, features, facades, finishes and/or other items which are not included in the stated price. Further information overleaf. For further information, please talk to a New Homes Consultant or visit our website at https://www.gjgardner.com.au/house-and-land-pricing.