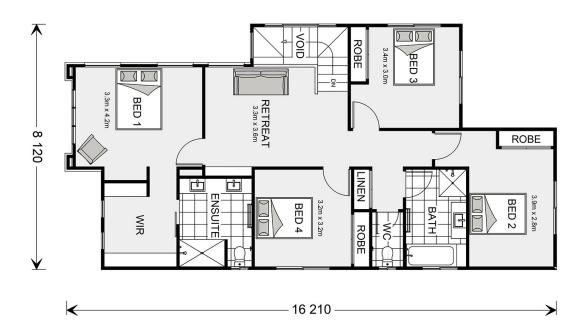

## **Avalon Bay 255**

Lot 1302 Basil Drive, Wallan

Land Area: 350 m<sup>2</sup>

Contact Livio Gamboni on 0414 016 380

## Inclusions:

- + Quality 6mm Hybrid flooring & carpet
- + Concrete driveway
- + Site cost
- + Refrigerated cooling & heating
- + Tiled Alfresco & Porch
- + Caesarstone bench tops

<sup>\*</sup> Price listed is indicative only and does not include stamp duty, legal fees or conveyancing costs. Images may depict optional upgrades including fixtures, fencing, landscaping, features, facades, finishes and/or other items which are not included in the stated price. Further information overleaf. For further information, please talk to a New Homes Consultant or visit our website at https://www.gjgardner.com.au/house-and-land-pricing.