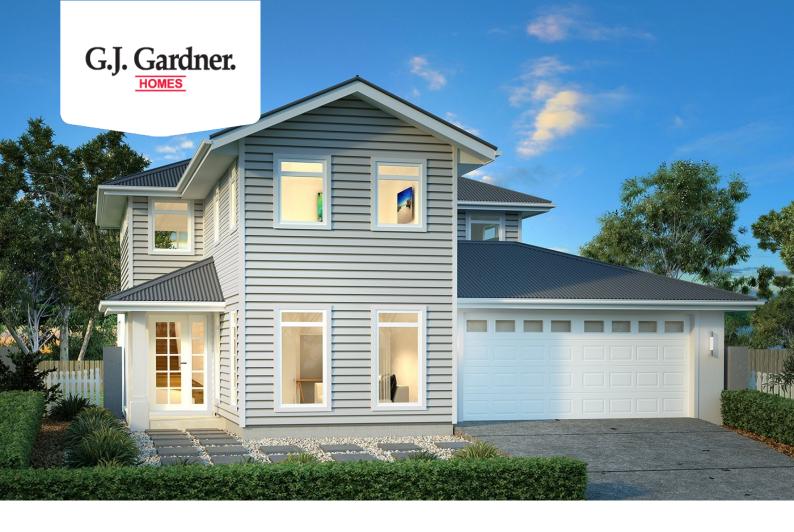

## **Avalon Bay 255**

Lot 1302 Basil Drive, Wallan

Land Area: 350 m<sup>2</sup>

Contact Livio Gamboni on 0414 016 380

## Inclusions:

- + Quality 6mm Hybrid flooring & carpet
- + Concrete driveway
- + Site cost
- + Refrigerated cooling & heating
- + Tiled Alfresco & Porch
- + Caesarstone bench tops

<sup>\*</sup> Price listed is indicative only and does not include stamp duty, legal fees or conveyancing costs. Images may depict optional upgrades including fixtures, fencing, landscaping, features, facades, finishes and/or other items which are not included in the stated price. Further information overleaf. For further information, please talk to a New Homes Consultant or visit our website at https://www.gjgardner.com.au/house-and-land-pricing.