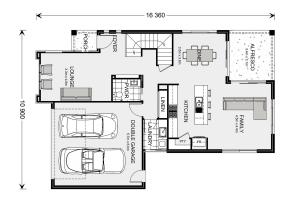

## **Avalon Bay 255**

Lot 1302 Basil Drive, Wallan

Land Area: 350 m<sup>2</sup>

Contact Livio Gamboni on 0414 016 380

## Inclusions:

- + Quality 6mm Hybrid flooring & carpet
- + Concrete driveway
- + Site cost
- + Refrigerated cooling & heating
- + Tiled Alfresco & Porch
- + Caesarstone bench tops

<sup>\*</sup> Price listed is indicative only and does not include stamp duty, legal fees or conveyancing costs. Images may depict optional upgrades including fixtures, fencing, landscaping, features, facades, finishes and/or other items which are not included in the stated price. Further information overleaf. For further information, please talk to a New Homes Consultant or visit our website at https://www.gjgardner.com.au/house-and-land-pricing.