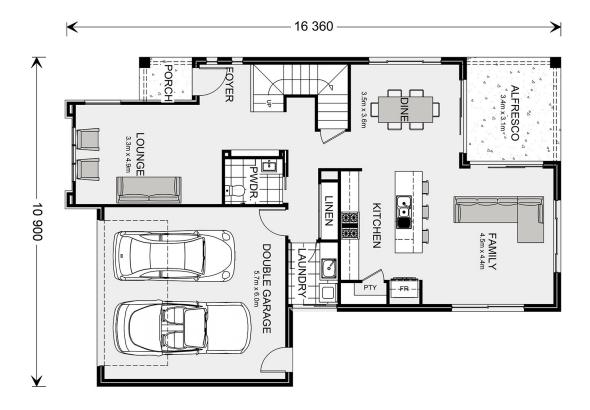

## **Avalon Bay 255**

Lot 1302 Basil Drive, Wallan

Land Area: 350 m<sup>2</sup>

Contact Livio Gamboni on 0414 016 380

## Inclusions:

- + Quality 6mm Hybrid flooring & carpet
- + Concrete driveway
- + Site cost
- + Refrigerated cooling & heating
- + Tiled Alfresco & Porch
- + Caesarstone bench tops

<sup>\*</sup> Price listed is indicative only and does not include stamp duty, legal fees or conveyancing costs. Images may depict optional upgrades including fixtures, fencing, landscaping, features, facades, finishes and/or other items which are not included in the stated price. Further information overleaf. For further information, please talk to a New Homes Consultant or visit our website at https://www.gjgardner.com.au/house-and-land-pricing.