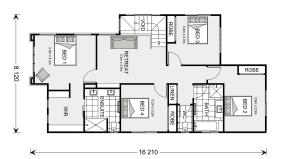

## **Avalon Bay 255**

Lot 1302 Basil Drive, Wallan

Land Area: 350 m<sup>2</sup>

Contact Livio Gamboni on 0414 016 380

## Inclusions:

- + Quality 6mm Hybrid flooring & carpet
- + Concrete driveway
- + Site cost
- + Refrigerated cooling & heating
- + Tiled Alfresco & Porch
- + Caesarstone bench tops

<sup>\*</sup> Price listed is indicative only and does not include stamp duty, legal fees or conveyancing costs. Images may depict optional upgrades including fixtures, fencing, landscaping, features, facades, finishes and/or other items which are not included in the stated price. Further information overleaf. For further information, please talk to a New Homes Consultant or visit our website at https://www.gjgardner.com.au/house-and-land-pricing.