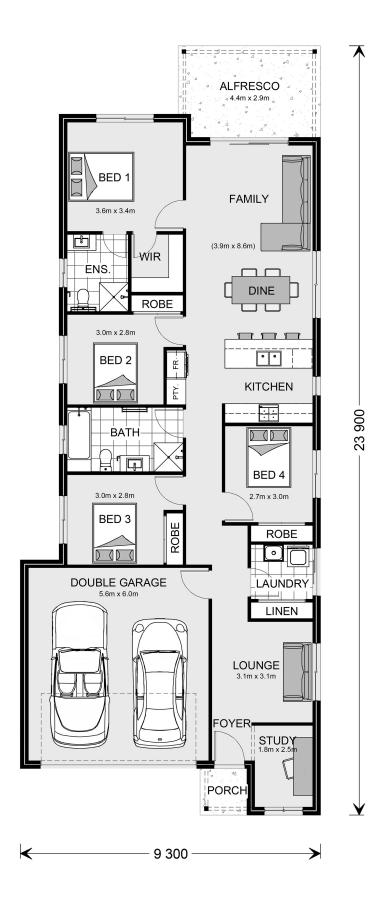

## Albany 187

⊨ 4 🗁 2 🖨 2

\* Package price is based on Albany 187 standard floor plan and standard façade (may be smaller than façade shown). Package may be subject to developer's design review panel, council final approval and G.J. Gardner Homes procedure of purchase. Package price excludes stamp duty on land, legal fees and conveyancing costs (including 6 Legal/74189757\_2 transfer of title and searches). Prices are current as of May 18, 2024 and are inclusive of GST. Prices may change without notice. Packages are subject to availability. Package subject to two separate contracts relating to the building and the land respectively. Photographs may depict fixtures, finishes and features not supplied by G.J Gardner Homes. Excluded items may include but are not limited to landscaping items such as planter boxes, retaining walls, water features, pergolas, screens, driveways and decorative items such as fencing and outdoor kitchens or barbeques. Photographs may also depict inclusions not forming part of the standard design and which may be subject to additional costs. This design and illustration remains the property of G.J Gardner Homes and may not be reproduced in whole or in part without written consent. For detailed home pricing, please talk to a New Homes Consultant or visit our website at https://www.gigardner.com.au/house-and-land-pricing. Bacchus Marsh Homes Pty Ltd trading as G.J.Gardner Homes - Bacchus Marsh. Builders License DBM 36928.