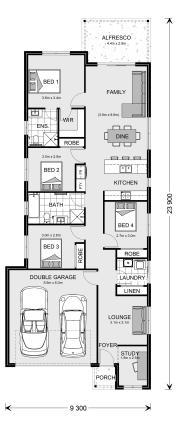

## Albany 187

⊨ 4 🗁 2 🖨 2

\* Package price is based on Albany 187 standard floor plan and standard façade (may be smaller than façade shown). Package may be subject to developer's design review panel, council final approval and G.J. Gardner Homes procedure of purchase. Package price excludes stamp duty on land, legal fees and conveyancing costs (including 6 Legal/74189757\_2 transfer of title and searches). Prices are current as of May 18, 2024 and are inclusive of GST. Prices may change without notice. Packages are subject to availability. Package subject to two separate contracts relating to the building and the land respectively. Photographs may depict fixtures, finishes and features not supplied by G.J Gardner Homes. Excluded items may include but are not limited to landscaping items such as planter boxes, retaining walls, water features, pergolas, screens, driveways and decorative items such as fencing and outdoor kitchens or barbeques. Photographs may also depict inclusions not forming part of the standard design and which may be subject to additional costs. This design and illustration remains the property of G.J Gardner Homes and may not be reproduced in whole or in part without written consent. For detailed home pricing, please talk to a New Homes Consultant or visit our website at https://www.gigardner.com.au/house-and-land-pricing. Bacchus Marsh Homes Pty Ltd trading as G.J.Gardner Homes - Bacchus Marsh. Builders License DBM 36928.