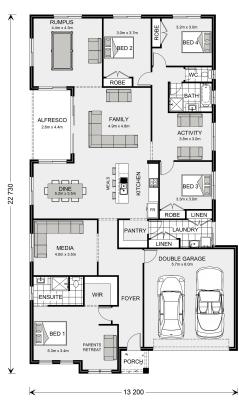

## Springbrook 270 (Pre NCC22)

13008 Cobram Drive, Eynesbury

Land Area: 478 m<sup>2</sup>

Contact David Buchanan on 0436 013 223

## Inclusions:

- + Ducted Heating and Evaporative Cooling
- + 900mm Westinghouse Appliances
- + Metal Roof
- + Reece Fittings and Fixtures
- + 20 downlights to the living areas
- + Allowance for facade to meet Eynesbury design guidelines