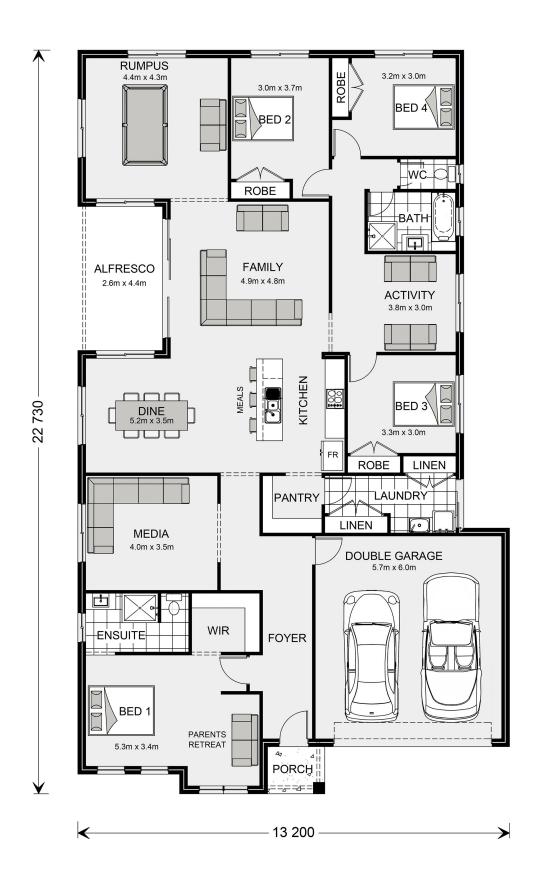

## Springbrook 270 (Pre NCC22)

13008 Cobram Drive, Eynesbury

Land Area: 478 m<sup>2</sup>

Contact David Buchanan on 0436 013 223

## Inclusions:

- + Ducted Heating and Evaporative Cooling
- + 900mm Westinghouse Appliances
- + Metal Roof
- + Reece Fittings and Fixtures
- + 20 downlights to the living areas
- + Allowance for facade to meet Eynesbury design guidelines