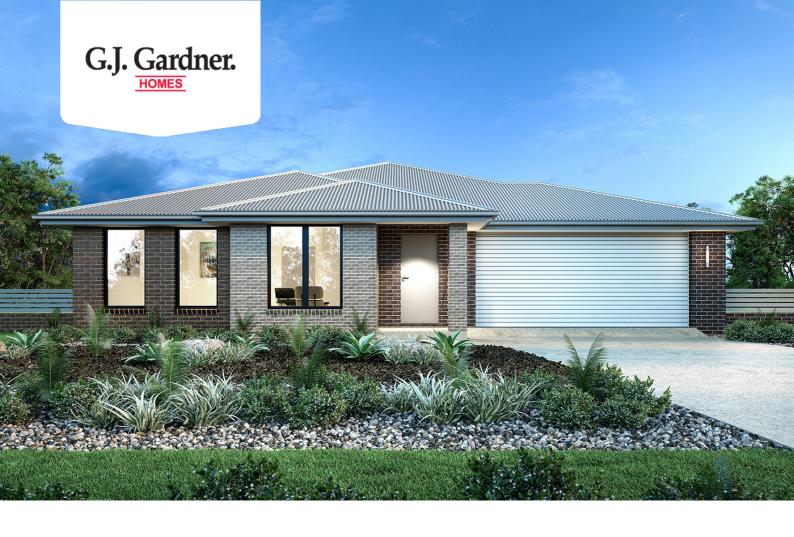

## Springbrook 270 (Pre NCC22)

13008 Cobram Drive, Eynesbury

Land Area: 478 m<sup>2</sup>

Contact David Buchanan on 0436 013 223

## Inclusions:

- + Ducted Heating and Evaporative Cooling
- + 900mm Westinghouse Appliances
- + Metal Roof
- + Reece Fittings and Fixtures
- + 20 downlights to the living areas
- + Allowance for facade to meet Eynesbury design guidelines