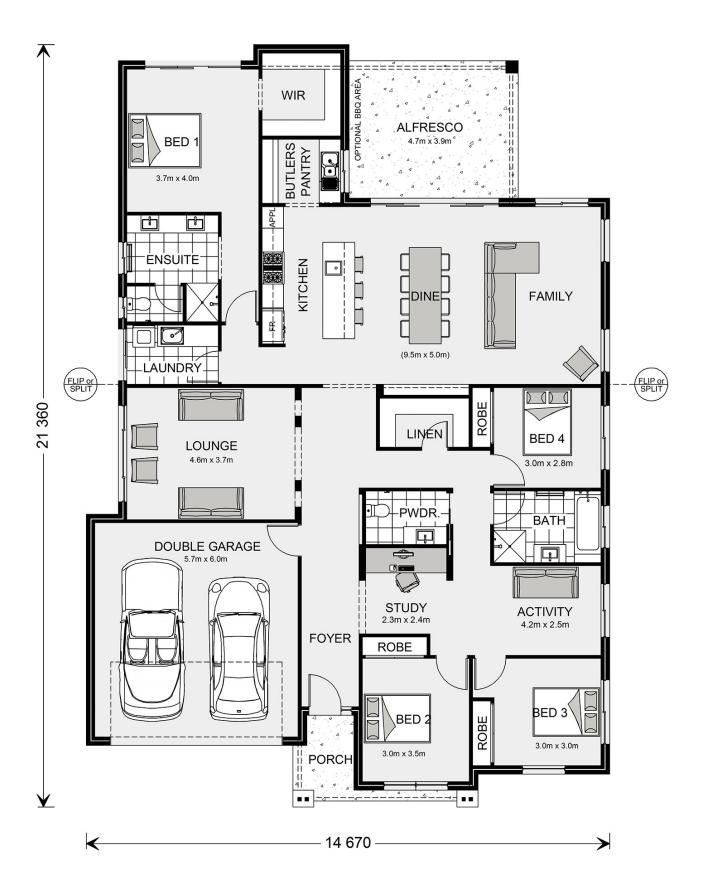

## Forest Park 272

⊨ 4 🗁 2.5 🛱 2

## 130 Werril St, Swan Hill

Land Area: 1355 m<sup>2</sup>

Contact Jo Sheldrick-Doherty on 0428 340 533

## Inclusions:

+ Optional BBQ Area

\* Price listed is indicative only and does not include stamp duty, legal fees or conveyancing costs. Images may depict optional upgrades including fixtures, fencing, landscaping, features, facades, finishes and/or other items which are not included in the stated price. Further information overleaf. For further information, please talk to a New Homes Consultant or visit our website at https://www.gjgardner.com.au/house-and-land-pricing.