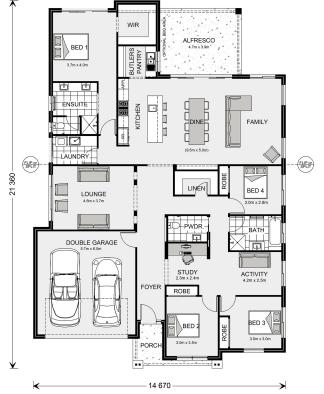

## Forest Park 272

⊨ 4 🗁 2.5 🛱 2

## 130 Werril St, Swan Hill

Land Area: 1355 m<sup>2</sup>

Contact Jo Sheldrick-Doherty on 0428 340 533

## Inclusions:

+ Optional BBQ Area

\* Price listed is indicative only and does not include stamp duty, legal fees or conveyancing costs. Images may depict optional upgrades including fixtures, fencing, landscaping, features, facades, finishes and/or other items which are not included in the stated price. Further information overleaf. For further information, please talk to a New Homes Consultant or visit our website at https://www.gjgardner.com.au/house-and-land-pricing.