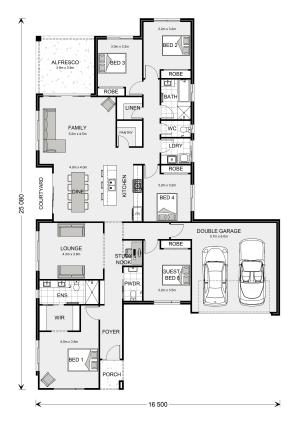

## Banksia 266

**□** 5 **□** 2.5 **□** 2

13 Trenchard Street, Woodend

Land Area: 1267 m<sup>2</sup>

Contact Tegan Page on 0418 696 009

## **Inclusions:**

- + Alpine Facade or Choice to Personalise
- + Ducted Reverse Cycle Heating & Cooling
- + Blackbutt Timber Flooring & Category 2 Carpet to the Home
- + All Electric Home
- + Site Works & Tanks Allowance
- + All Rhondda Park Covenants taken care of!