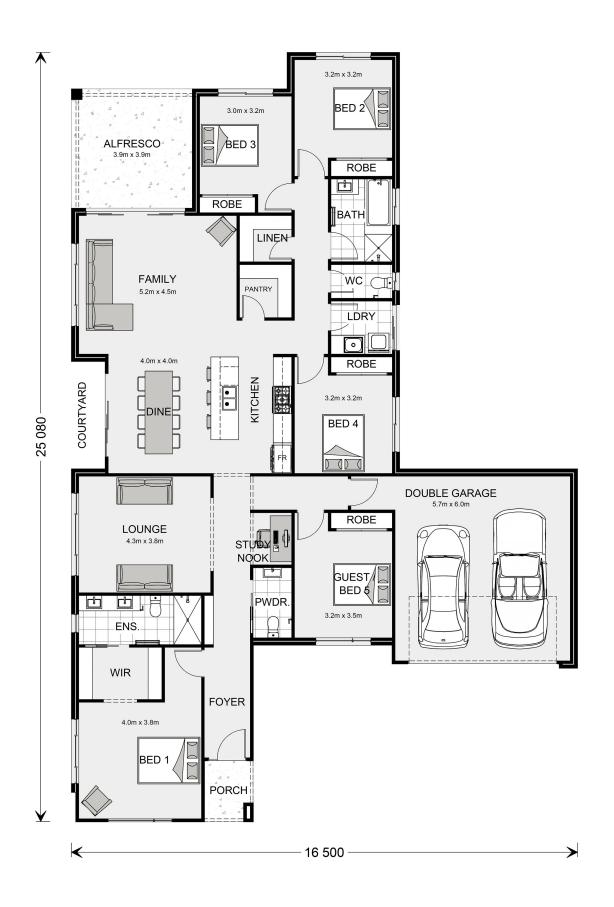

## Banksia 266

**□** 5 **□** 2.5 **□** 2

13 Trenchard Street, Woodend

Land Area: 1267 m<sup>2</sup>

Contact Tegan Page on 0418 696 009

## **Inclusions:**

- + Alpine Facade or Choice to Personalise
- + Ducted Reverse Cycle Heating & Cooling
- + Blackbutt Timber Flooring & Category 2 Carpet to the Home
- + All Electric Home
- + Site Works & Tanks Allowance
- + All Rhondda Park Covenants taken care of!