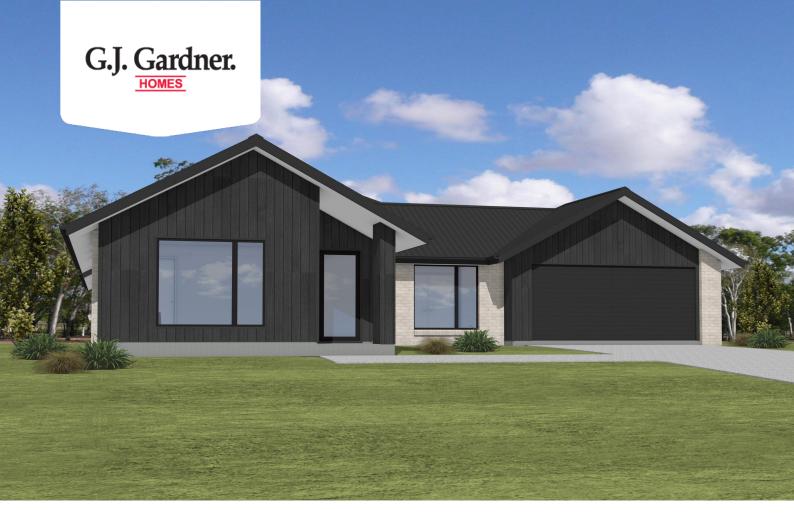

## Banksia 266

**□** 5 **□** 2.5 **□** 2

13 Trenchard Street, Woodend

Land Area: 1267 m<sup>2</sup>

Contact Tegan Page on 0418 696 009

## **Inclusions:**

- + Alpine Facade or Choice to Personalise
- + Ducted Reverse Cycle Heating & Cooling
- + Blackbutt Timber Flooring & Category 2 Carpet to the Home
- + All Electric Home
- + Site Works & Tanks Allowance
- + All Rhondda Park Covenants taken care of!