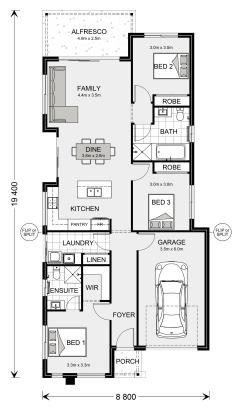

## **Curlewis 150**

1255 Cricket Crescent, Tarneit

Land Area: 263 m<sup>2</sup>

Contact Anthony Hussey on 0416253341

<sup>\*</sup> Package price is based on Curlewis 150 standard floor plan and standard façade (may be smaller than façade shown). Package may be subject to developer's design review panel, council final approval and G.J. Gardner Homes procedure of purchase. Package price excludes stamp duty on land, legal fees and conveyancing costs (including 6 Legal/74189757\_2 transfer of title and searches). Prices are current as of July 27, 2024 and are inclusive of GST. Prices may change without notice. Packages are subject to availability. Package subject to two separate contracts relating to the building and the land respectively. Photographs may depict fixtures, finishes and features not supplied by G.J Gardner Homes. Excluded items may include but are not limited to landscaping items such as planter boxes, retaining walls, water features, pergolas, screens, driveways and decorative items such as fencing and outdoor kitchens or barbeques. Photographs may also depict inclusions not forming part of the standard design and which may be subject to additional costs. This design and illustration remains the property of G.J Gardner Homes and may not be reproduced in whole or in part without written consent. For detailed home pricing, please talk to a New Homes Consultant or visit our website at https://www.gjgardner.com.au/house-and-land-pricing. Wyndham City Homes Pty Ltd trading as G.J. Gardner Homes - Wyndham City. Builders License CDB-U 71825.