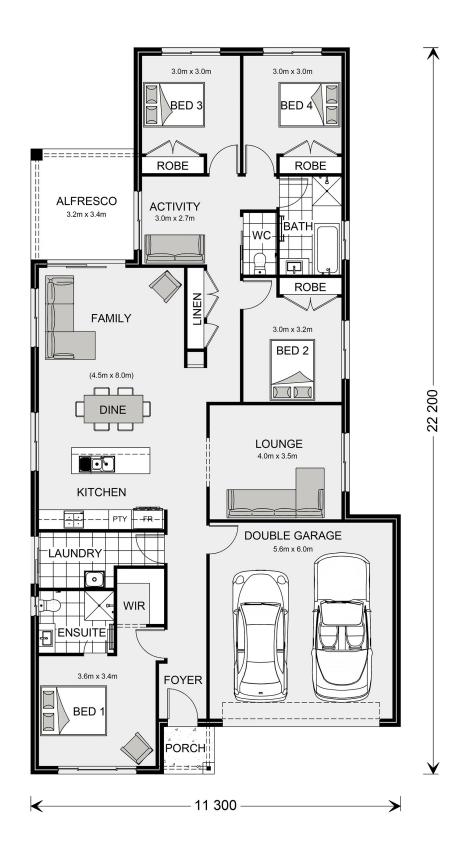

## Pacific 210

**⊨** 4 **□** 2 **□** 2

13 Omaroo Court, Ararat

Land Area: 1006 m<sup>2</sup>

Contact Shae Solomon on +61419444781

## Inclusions:

- + G.J. Gardner Homes "Express" Inclusions Range
- + G.J. Gardner Homes "Beach" Facade
- + Westinghouse 90cm Electric Appliances and Dishwasher
- + Freestanding Bath & Floor to Ceiling Tiles to Bathroom & Ensuite
- + Carpet, Tiles & Timber Look Vinyl Plank Flooring
- + Heating/Cooling & Double Glazed Windows and Much More