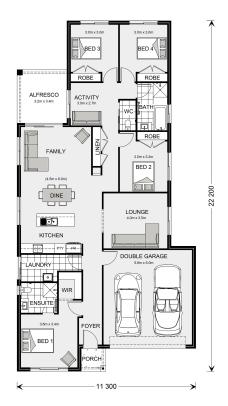

## Pacific 210

**⊨** 4 **□** 2 **□** 2

13 Omaroo Court, Ararat

Land Area: 1006 m<sup>2</sup>

Contact Shae Solomon on +61419444781

## Inclusions:

- + G.J. Gardner Homes "Express" Inclusions Range
- + G.J. Gardner Homes "Beach" Facade
- + Westinghouse 90cm Electric Appliances and Dishwasher
- + Freestanding Bath & Floor to Ceiling Tiles to Bathroom & Ensuite
- + Carpet, Tiles & Timber Look Vinyl Plank Flooring
- + Heating/Cooling & Double Glazed Windows and Much More