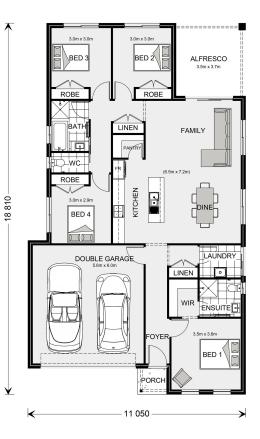

## Nova 190

⊨ 4 🗁 2 🚍 2

Lot 1126 Watercourse Ave, Lara Land Area: 448 m<sup>2</sup>

Contact Matthew Barry on 0402551531

## Inclusions:

- + Executive Facade
- + Site Requirements subject to Engineering
- + Carpet & Vinyl Planks plus Tiles to Wet Areas

\* Price listed is indicative only and does not include stamp duty, legal fees or conveyancing costs. Images may depict optional upgrades including fixtures, fencing, landscaping, features, facades, finishes and/or other items which are not included in the stated price. Further information overleaf. For further information, please talk to a New Homes Consultant or visit our website at https://www.gjgardner.com.au/house-and-land-pricing.