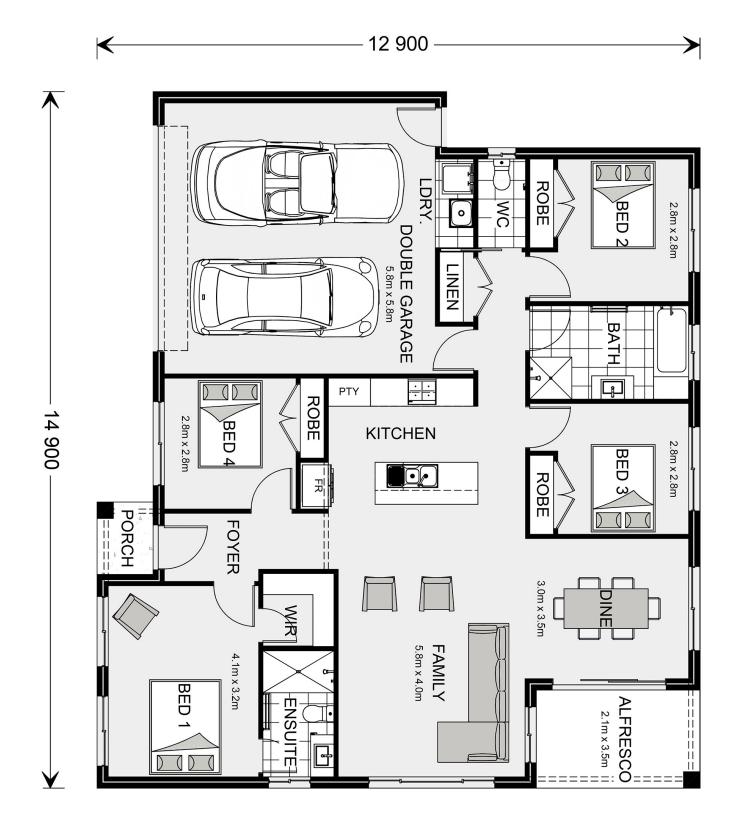

#### Inclusions:

- + Titled Lot Ready to build
- + Metal Roof
- + Reece Fittings and Fixtures
- + Ducted Heating
- + Site Costs
- + Westinghouse appliances

12 900

\* Price listed is indicative only and does not include stamp duty, legal fees or conveyancing costs. Images may depict optional upgrades including fixtures, fencing, landscaping, features, facades, finishes and/or other items which are not included in the stated price. Further information overleaf. For further information, please talk to a New Homes Consultant or visit our website at https://www.gjgardner.com.au/house-and-land-pricing.

\* Package price is based on Brighton 175 standard floor plan and standard façade (may be smaller than façade shown). Package may be subject to developer's design review panel, council final approval and G.J. Gardner Homes procedure of purchase. Package price excludes stamp duty on land, legal fees and conveyancing costs (including 6 Legal/74189757\_2 transfer of title and searches). Prices are current as of July 27, 2024 and are inclusive of GST. Prices may change without notice. Packages are subject to availability. Package subject to two separate contracts relating to the building and the land respectively. Photographs may depict fixtures, finishes and features not supplied by G.J Gardner Homes. Excluded items may include but are not limited to landscaping items such as planter boxes, retaining walls, water features, pergolas, screens, driveways and decorative items such as fencing and outdoor kitchens or barbeques. Photographs may also depict inclusions not forming part of the standard design and which may be subject to additional costs. This design and illustration remains the property of G.J Gardner Homes and may not be reproduced in whole or in part without written consent. For detailed home pricing, please talk to a New Homes Consultant or visit our website at https://www.gjgardner.com.au/house-and-land-pricing. Bacchus Marsh Homes Pty Ltd trading as G.J.Gardner Homes - Bacchus Marsh. Builders License DBM 36928.