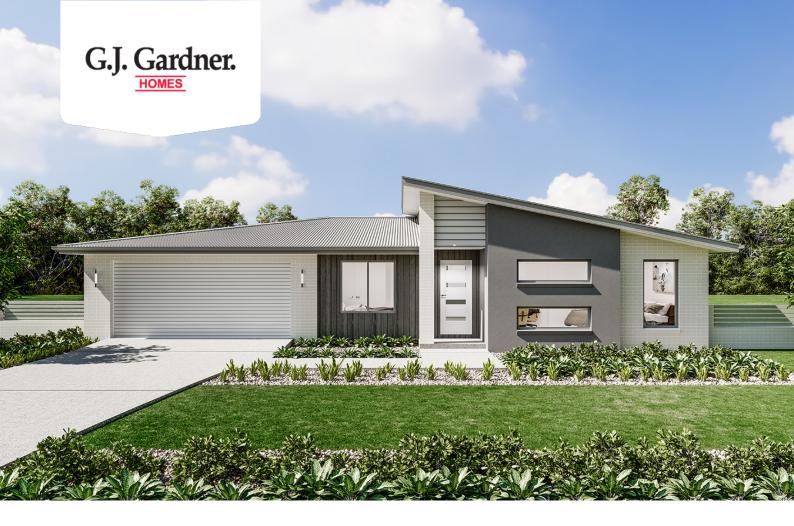

## **Brighton 175**

⊨ 4 🗁 2 🚍 2

### 1031 Adelong Way, Bacchus Marsh

Land Area: 635 m<sup>2</sup>

Contact David Buchanan on 0436 013 223

#### Inclusions:

- + Titled Lot Ready to build
- + Metal Roof
- + Reece Fittings and Fixtures
- + Ducted Heating
- + Site Costs
- + Westinghouse appliances

12 900

\* Price listed is indicative only and does not include stamp duty, legal fees or conveyancing costs. Images may depict optional upgrades including fixtures, fencing, landscaping, features, facades, finishes and/or other items which are not included in the stated price. Further information overleaf. For further information, please talk to a New Homes Consultant or visit our website at https://www.gjgardner.com.au/house-and-land-pricing.