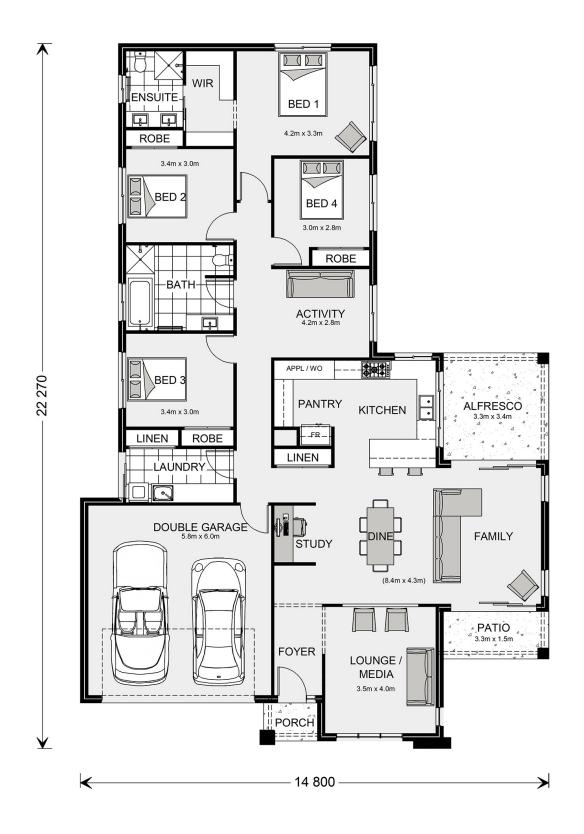

## Parkview 240

102 Palm Tree Drive, Safety Beach

Land Area: 730 m<sup>2</sup>

Contact Jack Allan on 0490 545 968

## Inclusions:

+ All Bedrooms to the Rear of the Home

<sup>\*</sup> Price listed is indicative only and does not include stamp duty, legal fees or conveyancing costs. Images may depict optional upgrades including fixtures, fencing, landscaping, features, facades, finishes and/or other items which are not included in the stated price. Further information overleaf. For further information, please talk to a New Homes Consultant or visit our website at https://www.gjgardner.com.au/house-and-land-pricing.