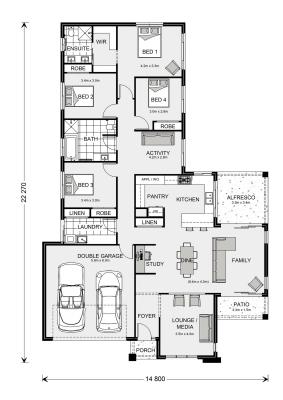

## Parkview 240

102 Palm Tree Drive, Safety Beach

Land Area: 730 m<sup>2</sup>

Contact Jack Allan on 0490 545 968

## Inclusions:

+ All Bedrooms to the Rear of the Home

<sup>\*</sup> Price listed is indicative only and does not include stamp duty, legal fees or conveyancing costs. Images may depict optional upgrades including fixtures, fencing, landscaping, features, facades, finishes and/or other items which are not included in the stated price. Further information overleaf. For further information, please talk to a New Homes Consultant or visit our website at https://www.gjgardner.com.au/house-and-land-pricing.