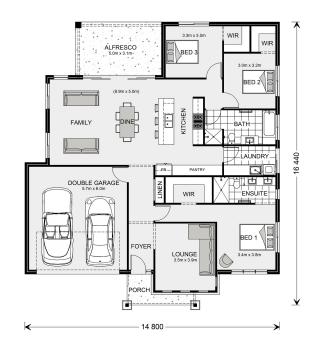

## Glenview 210

101 Ainsley Crescent, Tarneit

Land Area: 437 m<sup>2</sup>

Contact Anthony Hussey on 0416253341

## Inclusions:

+ Upgraded Facade, Site Costs, High Ceilings, Stone Benchtops, Flooring and Much more

<sup>\*</sup> Price listed is indicative only and does not include stamp duty, legal fees or conveyancing costs. Images may depict optional upgrades including fixtures, fencing, landscaping, features, facades, finishes and/or other items which are not included in the stated price. Further information overleaf. For further information, please talk to a New Homes Consultant or visit our website at https://www.gjgardner.com.au/house-and-land-pricing.

<sup>\*</sup> Package price is based on Glenview 210 standard floor plan and standard façade (may be smaller than façade shown). Package may be subject to developer's design review panel, council final approval and G.J. Gardner Homes procedure of purchase. Package price excludes stamp duty on land, legal fees and conveyancing costs (including 6 Legal/74189757\_2 transfer of title and searches). Prices are current as of May 21, 2024 and are inclusive of GST. Prices may change without notice. Packages are subject to availability. Package subject to two separate contracts relating to the building and the land respectively. Photographs may depict fixtures, finishes and features not supplied by G.J Gardner Homes. Excluded items may include but are not limited to landscaping items such as planter boxes, retaining walls, water features, pergolas, screens, driveways and decorative items such as fencing and outdoor kitchens or barbeques. Photographs may also depict inclusions not forming part of the standard design and which may be subject to additional costs. This design and illustration remains the property of G.J Gardner Homes and may not be reproduced in whole or in part without written consent. For detailed home pricing, please talk to a New Homes Consultant or visit our website at https://www.gjgardner.com.au/house-and-land-pricing. Wyndham City Homes Pty Ltd trading as G.J. Gardner Homes - Wyndham City. Builders License CDB-U 71825.