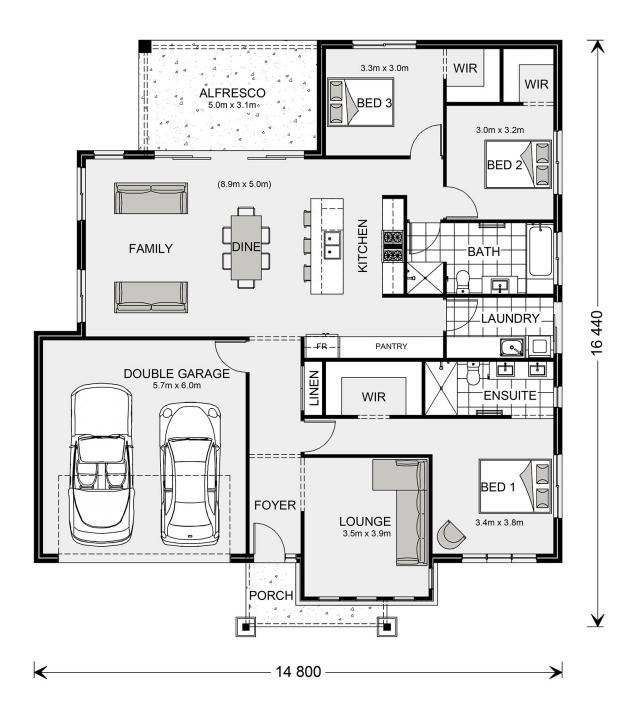

## Glenview 210

101 Ainsley Crescent, Tarneit

Land Area: 437 m<sup>2</sup>

Contact Anthony Hussey on 0416253341

## Inclusions:

+ Upgraded Facade, Site Costs, High Ceilings, Stone Benchtops, Flooring and Much more

<sup>\*</sup> Price listed is indicative only and does not include stamp duty, legal fees or conveyancing costs. Images may depict optional upgrades including fixtures, fencing, landscaping, features, facades, finishes and/or other items which are not included in the stated price. Further information overleaf. For further information, please talk to a New Homes Consultant or visit our website at https://www.gjgardner.com.au/house-and-land-pricing.

<sup>\*</sup> Package price is based on Glenview 210 standard floor plan and standard façade (may be smaller than façade shown). Package may be subject to developer's design review panel, council final approval and G.J. Gardner Homes procedure of purchase. Package price excludes stamp duty on land, legal fees and conveyancing costs (including 6 Legal/74189757\_2 transfer of title and searches). Prices are current as of May 21, 2024 and are inclusive of GST. Prices may change without notice. Packages are subject to availability. Package subject to two separate contracts relating to the building and the land respectively. Photographs may depict fixtures, finishes and features not supplied by G.J Gardner Homes. Excluded items may include but are not limited to landscaping items such as planter boxes, retaining walls, water features, pergolas, screens, driveways and decorative items such as fencing and outdoor kitchens or barbeques. Photographs may also depict inclusions not forming part of the standard design and which may be subject to additional costs. This design and illustration remains the property of G.J Gardner Homes and may not be reproduced in whole or in part without written consent. For detailed home pricing, please talk to a New Homes Consultant or visit our website at https://www.gjgardner.com.au/house-and-land-pricing. Wyndham City Homes Pty Ltd trading as G.J. Gardner Homes - Wyndham City. Builders License CDB-U 71825.