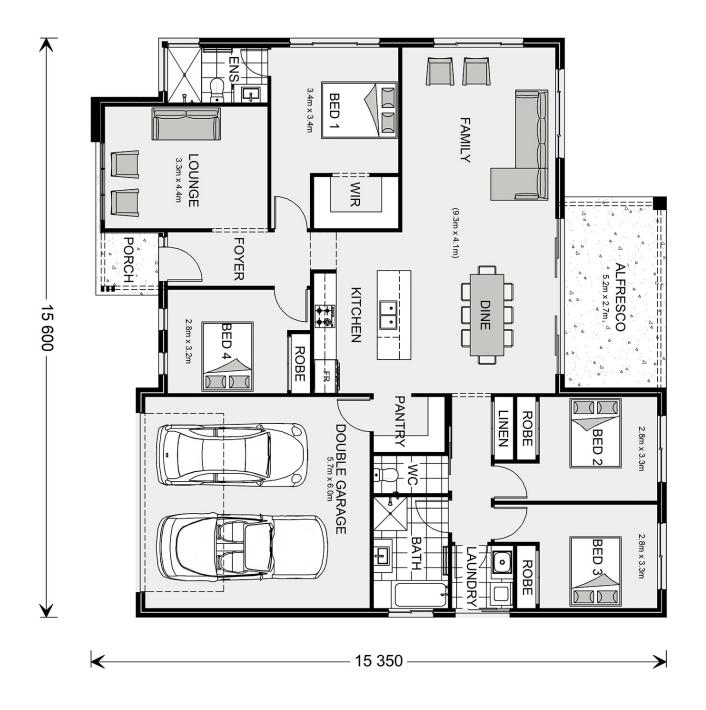

## Wide Bay 212

Lot 1 77 Hennessy Street, Port Campbell

Land Area: 472 m<sup>2</sup>

<sup>\*</sup> Price listed is indicative only and does not include stamp duty, legal fees or conveyancing costs. Images may depict optional upgrades including fixtures, fencing, landscaping, features, facades, finishes and/or other items which are not included in the stated price. Further information overleaf. For further information, please talk to a New Homes Consultant or visit our website at https://www.gjgardner.com.au/house-and-land-pricing.

<sup>\*</sup> Package price is based on Wide Bay 212 standard floor plan and standard façade (may be smaller than façade shown). Package may be subject to developer's design review panel, council final approval and G.J. Gardner Homes procedure of purchase. Package price excludes stamp duty on land, legal fees and conveyancing costs (including 6 Legal/74189757\_2 transfer of title and searches). Prices are current as of October 23, 2024 and are inclusive of GST. Prices may change without notice. Packages are subject to availability. Package subject to two separate contracts relating to the building and the land respectively. Photographs may depict fixtures, finishes and features not supplied by G.J Gardner Homes. Excluded items may include but are not limited to landscaping items such as planter boxes, retaining walls, water features, pergolas, screens, driveways and decorative items such as fencing and outdoor kitchens or barbeques. Photographs may also depict inclusions not forming part of the standard design and which may be subject to additional costs. This design and illustration remains the property of G.J Gardner Homes and may not be reproduced in whole or in part without written consent. For detailed home pricing, please talk to a New Homes Consultant or visit our website at https://www.gjgardner.com.au/house-and-land-pricing. Almirh Pty Ltd trading as G.J. Gardner Homes - Warrnambool. Builders License CDB-U49472.