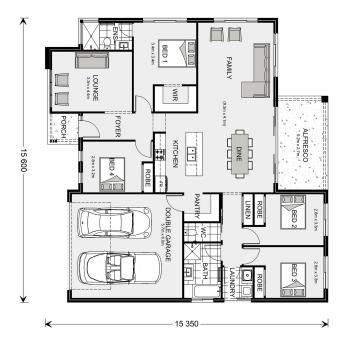

## Wide Bay 212

Lot 1 77 Hennessy Street, Port Campbell

Land Area: 472 m<sup>2</sup>

<sup>\*</sup> Price listed is indicative only and does not include stamp duty, legal fees or conveyancing costs. Images may depict optional upgrades including fixtures, fencing, landscaping, features, facades, finishes and/or other items which are not included in the stated price. Further information overleaf. For further information, please talk to a New Homes Consultant or visit our website at https://www.gjgardner.com.au/house-and-land-pricing.

<sup>\*</sup> Package price is based on Wide Bay 212 standard floor plan and standard façade (may be smaller than façade shown). Package may be subject to developer's design review panel, council final approval and G.J. Gardner Homes procedure of purchase. Package price excludes stamp duty on land, legal fees and conveyancing costs (including 6 Legal/74189757\_2 transfer of title and searches). Prices are current as of October 23, 2024 and are inclusive of GST. Prices may change without notice. Packages are subject to availability. Package subject to two separate contracts relating to the building and the land respectively. Photographs may depict fixtures, finishes and features not supplied by G.J Gardner Homes. Excluded items may include but are not limited to landscaping items such as planter boxes, retaining walls, water features, pergolas, screens, driveways and decorative items such as fencing and outdoor kitchens or barbeques. Photographs may also depict inclusions not forming part of the standard design and which may be subject to additional costs. This design and illustration remains the property of G.J Gardner Homes and may not be reproduced in whole or in part without written consent. For detailed home pricing, please talk to a New Homes Consultant or visit our website at https://www.gjgardner.com.au/house-and-land-pricing. Almirh Pty Ltd trading as G.J. Gardner Homes - Warrnambool. Builders License CDB-U49472.