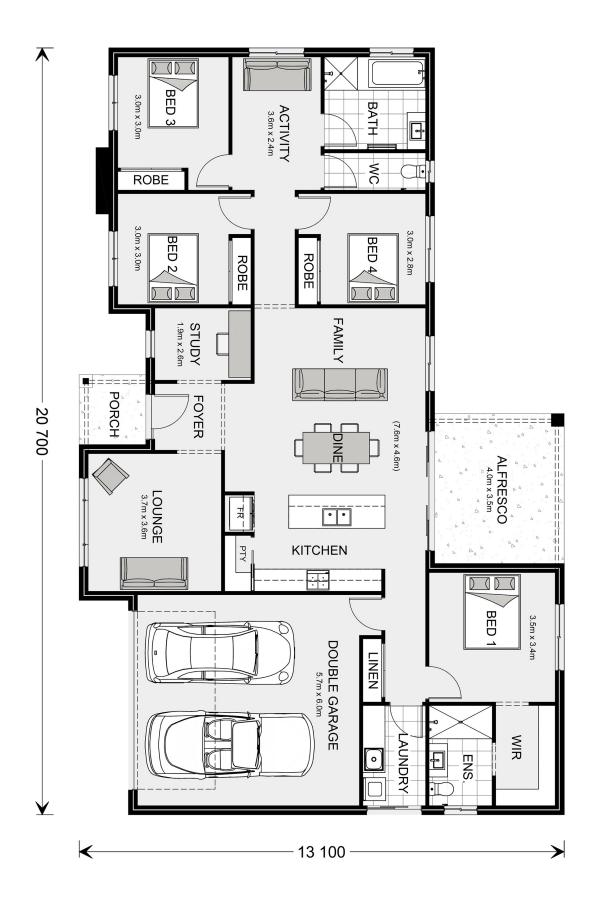

## **Sutherland 220**

Lot 1, 3 Symons Street, Ellerslie

Land Area: 1102 m<sup>2</sup>

<sup>\*</sup> Price listed is indicative only and does not include stamp duty, legal fees or conveyancing costs. Images may depict optional upgrades including fixtures, fencing, landscaping, features, facades, finishes and/or other items which are not included in the stated price. Further information overleaf. For further information, please talk to a New Homes Consultant or visit our website at https://www.gjgardner.com.au/house-and-land-pricing.

<sup>\*</sup> Package price is based on Sutherland 220 standard floor plan and standard façade (may be smaller than façade shown). Package may be subject to developer's design review panel, council final approval and G.J. Gardner Homes procedure of purchase. Package price excludes stamp duty on land, legal fees and conveyancing costs (including 6 Legal/74189757\_2 transfer of title and searches). Prices are current as of October 23, 2024 and are inclusive of GST. Prices may change without notice. Packages are subject to availability. Package subject to two separate contracts relating to the building and the land respectively. Photographs may depict fixtures, finishes and features not supplied by G.J Gardner Homes. Excluded items may include but are not limited to landscaping items such as planter boxes, retaining walls, water features, pergolas, screens, driveways and decorative items such as fencing and outdoor kitchens or barbeques. Photographs may also depict inclusions not forming part of the standard design and which may be subject to additional costs. This design and illustration remains the property of G.J Gardner Homes and may not be reproduced in whole or in part without written consent. For detailed home pricing, please talk to a New Homes Consultant or visit our website at https://www.gjgardner.com.au/house-and-land-pricing. Almirh Pty Ltd trading as G.J. Gardner Homes - Warrnambool. Builders License CDB-U49472.