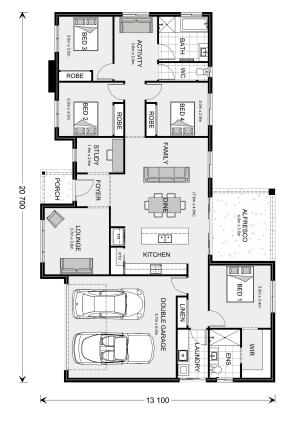

## **Sutherland 220**

Lot 1, 3 Symons Street, Ellerslie

Land Area: 1102 m<sup>2</sup>

<sup>\*</sup> Price listed is indicative only and does not include stamp duty, legal fees or conveyancing costs. Images may depict optional upgrades including fixtures, fencing, landscaping, features, facades, finishes and/or other items which are not included in the stated price. Further information overleaf. For further information, please talk to a New Homes Consultant or visit our website at https://www.gjgardner.com.au/house-and-land-pricing.

<sup>\*</sup> Package price is based on Sutherland 220 standard floor plan and standard façade (may be smaller than façade shown). Package may be subject to developer's design review panel, council final approval and G.J. Gardner Homes procedure of purchase. Package price excludes stamp duty on land, legal fees and conveyancing costs (including 6 Legal/74189757\_2 transfer of title and searches). Prices are current as of October 23, 2024 and are inclusive of GST. Prices may change without notice. Packages are subject to availability. Package subject to two separate contracts relating to the building and the land respectively. Photographs may depict fixtures, finishes and features not supplied by G.J Gardner Homes. Excluded items may include but are not limited to landscaping items such as planter boxes, retaining walls, water features, pergolas, screens, driveways and decorative items such as fencing and outdoor kitchens or barbeques. Photographs may also depict inclusions not forming part of the standard design and which may be subject to additional costs. This design and illustration remains the property of G.J Gardner Homes and may not be reproduced in whole or in part without written consent. For detailed home pricing, please talk to a New Homes Consultant or visit our website at https://www.gjgardner.com.au/house-and-land-pricing. Almirh Pty Ltd trading as G.J. Gardner Homes - Warrnambool. Builders License CDB-U49472.