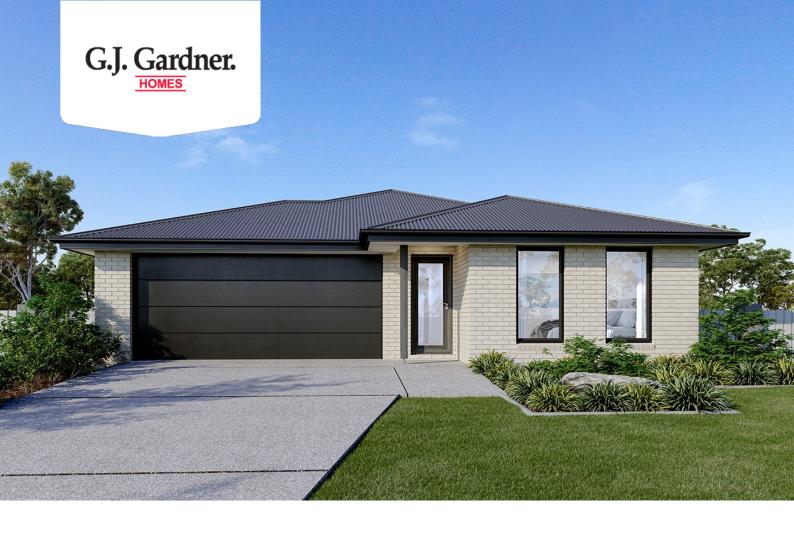

## House & Land Package

\$535,466\*

## **Nova 160**

1 French Close, Maffra

Land Area: 802 m<sup>2</sup>

## **Inclusions:**

- + Express Inclusions
- + Plain Concrete Driveway & Crossover Allowance
- + Express Range Carpet & Smart Drop Vinyl Through-out
- + Westinghouse 60cm Appliances



<sup>\*</sup> Price listed is indicative only and does not include stamp duty, legal fees or conveyancing costs. Images may depict optional upgrades including fixtures, fencing, landscaping, features, facades, finishes and/or other items which are not included in the stated price. Further information overleaf. For further information, please talk to a New Homes Consultant or visit our website at https://www.gjgardner.com.au/house-and-land-pricing.



<sup>\*</sup> Package price is based on Nova 160