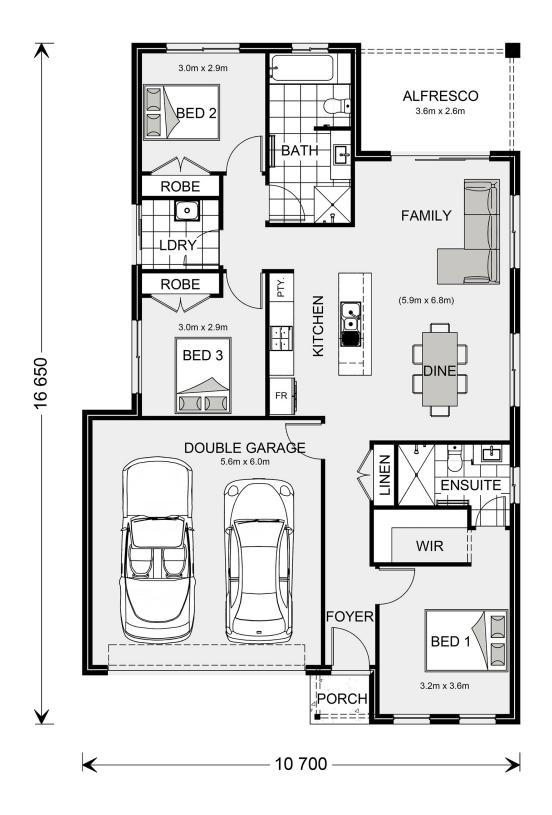

## **Nova 160**

1 French Close, Maffra

Land Area: 802 m<sup>2</sup>

<sup>\*</sup> Package price is based on Nova 160 standard floor plan and standard façade (may be smaller than façade shown). Package may be subject to developer's design review panel, council final approval and G.J. Gardner Homes procedure of purchase. Package price excludes stamp duty on land, legal fees and conveyancing costs (including 6 Legal/74189757\_2 transfer of title and searches). Prices are current as of May 17, 2024 and are inclusive of GST. Prices may change without notice. Packages are subject to availability. Package subject to two separate contracts relating to the building and the land respectively. Photographs may depict fixtures, finishes and features not supplied by G.J Gardner Homes. Excluded items may include but are not limited to landscaping items such as planter boxes, retaining walls, water features, pergolas, screens, driveways and decorative items such as fencing and outdoor kitchens or barbeques. Photographs may also depict inclusions not forming part of the standard design and which may be subject to additional costs. This design and illustration remains the property of G.J Gardner Homes and may not be reproduced in whole or in part without written consent. For detailed home pricing, please talk to a New Homes Consultant or visit our website at https://www.gjgardner.com.au/house-and-land-pricing. APR Constructions Pty Ltd trading as G.J. Gardner Homes - Central Gippsland. Builders License CDB-U62062.