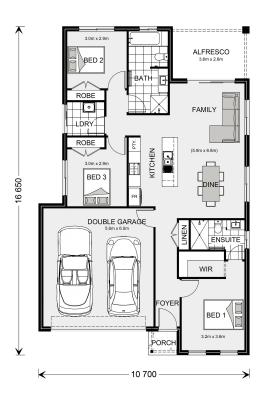

## **Nova 160**

1 French Close, Maffra

Land Area: 802 m<sup>2</sup>

<sup>\*</sup> Package price is based on Nova 160 standard floor plan and standard façade (may be smaller than façade shown). Package may be subject to developer's design review panel, council final approval and G.J. Gardner Homes procedure of purchase. Package price excludes stamp duty on land, legal fees and conveyancing costs (including 6 Legal/74189757\_2 transfer of title and searches). Prices are current as of May 17, 2024 and are inclusive of GST. Prices may change without notice. Packages are subject to availability. Package subject to two separate contracts relating to the building and the land respectively. Photographs may depict fixtures, finishes and features not supplied by G.J Gardner Homes. Excluded items may include but are not limited to landscaping items such as planter boxes, retaining walls, water features, pergolas, screens, driveways and decorative items such as fencing and outdoor kitchens or barbeques. Photographs may also depict inclusions not forming part of the standard design and which may be subject to additional costs. This design and illustration remains the property of G.J Gardner Homes and may not be reproduced in whole or in part without written consent. For detailed home pricing, please talk to a New Homes Consultant or visit our website at https://www.gjgardner.com.au/house-and-land-pricing. APR Constructions Pty Ltd trading as G.J. Gardner Homes - Central Gippsland. Builders License CDB-U62062.