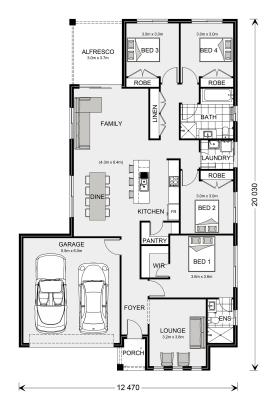

## **Woodridge 205**

1 Birkdale Square, Tatura

Land Area: 773 m<sup>2</sup>

Contact Braiden Clardey on 0411478228

<sup>\*</sup> Package price is based on Woodridge 205 standard floor plan and standard façade (may be smaller than façade shown). Package may be subject to developer's design review panel, council final approval and G.J. Gardner Homes procedure of purchase. Package price excludes stamp duty on land, legal fees and conveyancing costs (including 6 Legal/74189757\_2 transfer of title and searches). Prices are current as of July 27, 2024 and are inclusive of GST. Prices may change without notice. Packages are subject to availability. Package subject to two separate contracts relating to the building and the land respectively. Photographs may depict fixtures, finishes and features not supplied by G.J Gardner Homes. Excluded items may include but are not limited to landscaping items such as planter boxes, retaining walls, water features, pergolas, screens, driveways and decorative items such as fencing and outdoor kitchens or barbeques. Photographs may also depict inclusions not forming part of the standard design and which may be subject to additional costs. This design and illustration remains the property of G.J Gardner Homes and may not be reproduced in whole or in part without written consent. For detailed home pricing, please talk to a New Homes Consultant or visit our website at https://www.gjgardner.com.au/house-and-land-pricing. CSH Homes Pty Ltd trading as G.J. Gardner Homes - Shepparton. Builders License CDB-U 64812.