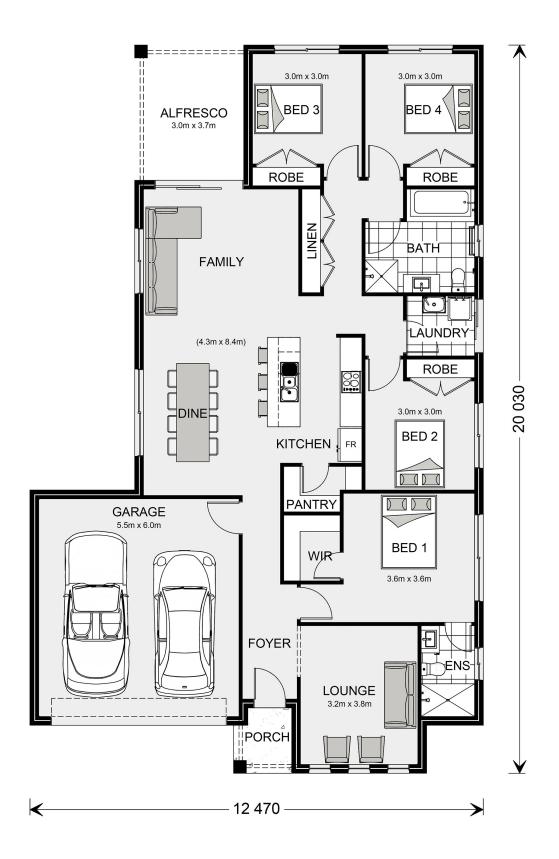

## **Woodridge 205**

1 Birkdale Square, Tatura

Land Area: 773 m<sup>2</sup>

Contact Braiden Clardey on 0411478228

<sup>\*</sup> Package price is based on Woodridge 205 standard floor plan and standard façade (may be smaller than façade shown). Package may be subject to developer's design review panel, council final approval and G.J. Gardner Homes procedure of purchase. Package price excludes stamp duty on land, legal fees and conveyancing costs (including 6 Legal/74189757\_2 transfer of title and searches). Prices are current as of July 27, 2024 and are inclusive of GST. Prices may change without notice. Packages are subject to availability. Package subject to two separate contracts relating to the building and the land respectively. Photographs may depict fixtures, finishes and features not supplied by G.J Gardner Homes. Excluded items may include but are not limited to landscaping items such as planter boxes, retaining walls, water features, pergolas, screens, driveways and decorative items such as fencing and outdoor kitchens or barbeques. Photographs may also depict inclusions not forming part of the standard design and which may be subject to additional costs. This design and illustration remains the property of G.J Gardner Homes and may not be reproduced in whole or in part without written consent. For detailed home pricing, please talk to a New Homes Consultant or visit our website at https://www.gjgardner.com.au/house-and-land-pricing. CSH Homes Pty Ltd trading as G.J. Gardner Homes - Shepparton. Builders License CDB-U 64812.