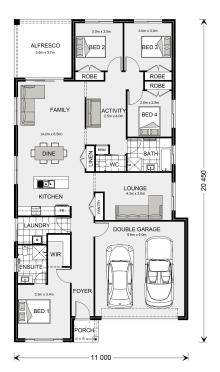

## Pacific 207

⊨ 4 🗁 2 🚍 2

1-3 Benbow Street, Ararat

Land Area: 600 m<sup>2</sup>

Contact Shae Solomon on +61419444781

## Inclusions:

- + G.J. Gardner Homes " Express" Inclusions Range
- + G.J. Gardner Homes "Barossa" Facade & Concrete Driveway Included
- + 90 cm Westinghouse Appliance & Dishwasher Included
- + Ducted Heating & Cooling Throughout Home
- + Double Glazed Windows, Clothesline, Letterbox Included
- + Carpet, Tiles & Timber Look Vinyl Plank Throughout Home Plus Much More!