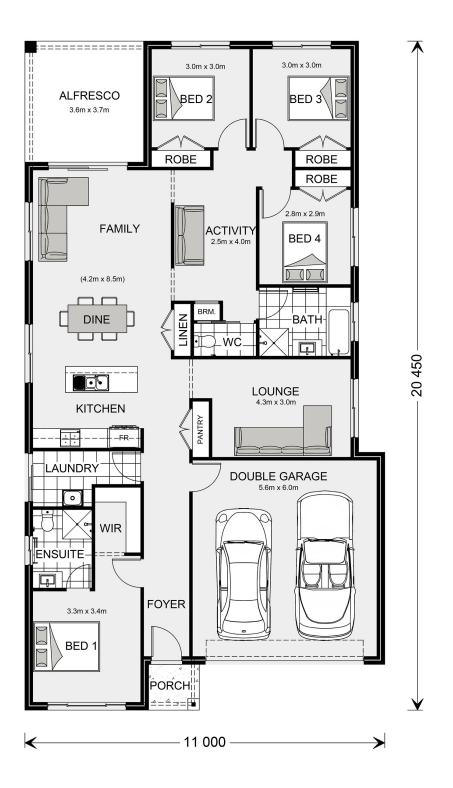

## Pacific 207

⊨ 4 🗁 2 🚍 2

1-3 Benbow Street, Ararat

Land Area: 600 m<sup>2</sup>

Contact Shae Solomon on +61419444781

## Inclusions:

- + G.J. Gardner Homes " Express" Inclusions Range
- + G.J. Gardner Homes "Barossa" Facade & Concrete Driveway Included
- + 90 cm Westinghouse Appliance & Dishwasher Included
- + Ducted Heating & Cooling Throughout Home
- + Double Glazed Windows, Clothesline, Letterbox Included
- + Carpet, Tiles & Timber Look Vinyl Plank Throughout Home Plus Much More!