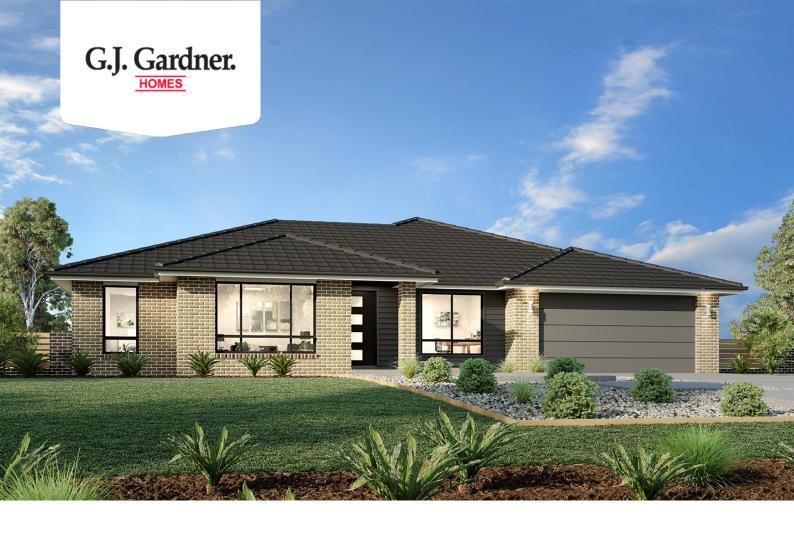

## House & Land Package

\$569,463\*

## Wide Bay 196

1-3 Benbow Street, Ararat

Land Area: 600 m<sup>2</sup>

Contact Shae Solomon on +61419444781

## Inclusions:

- + G.J.Gardner Homes "Express" Inclusions Range
- + G.J.Gardner Homes Classic Brick Facade & Concrete Driveway
- + 90cm Westinghouse Appliances & Dishwasher Included
- + Ducted Heating & Cooling Included
- + Carpet, Tiles & Timber Look Vinyl Plank Flooring Throughout Home
- + Double Glazed Windows, Clothesline & Letterbox plus much more!