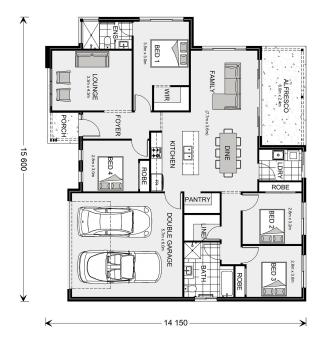

## Wide Bay 196

1-3 Benbow Street, Ararat

Land Area: 600 m<sup>2</sup>

Contact Shae Solomon on +61419444781

## Inclusions:

- + G.J.Gardner Homes "Express" Inclusions Range
- + G.J.Gardner Homes Classic Brick Facade & Concrete Driveway
- + 90cm Westinghouse Appliances & Dishwasher Included
- + Ducted Heating & Cooling Included
- + Carpet, Tiles & Timber Look Vinyl Plank Flooring Throughout Home
- + Double Glazed Windows, Clothesline & Letterbox plus much more!