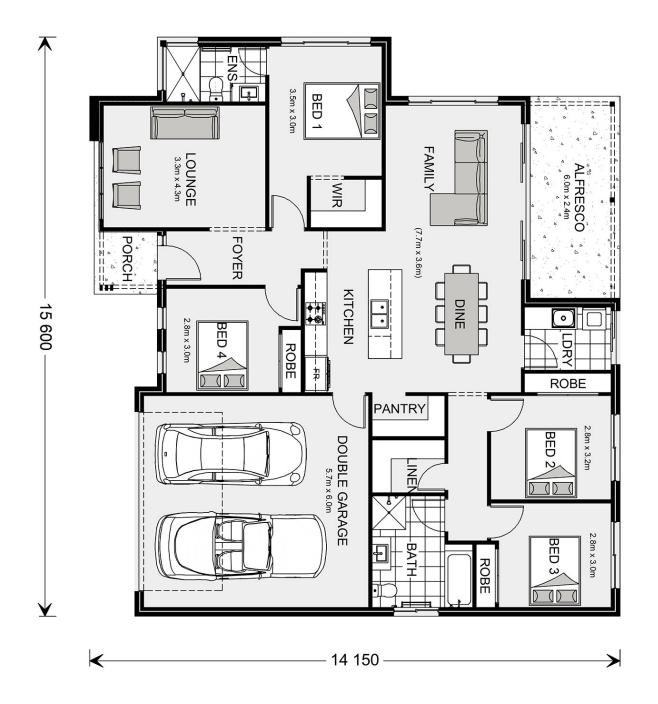

## Wide Bay 196

1-3 Benbow Street, Ararat

Land Area: 600 m<sup>2</sup>

Contact Shae Solomon on +61419444781

## Inclusions:

- + G.J.Gardner Homes "Express" Inclusions Range
- + G.J.Gardner Homes Classic Brick Facade & Concrete Driveway
- + 90cm Westinghouse Appliances & Dishwasher Included
- + Ducted Heating & Cooling Included
- + Carpet, Tiles & Timber Look Vinyl Plank Flooring Throughout Home
- + Double Glazed Windows, Clothesline & Letterbox plus much more!