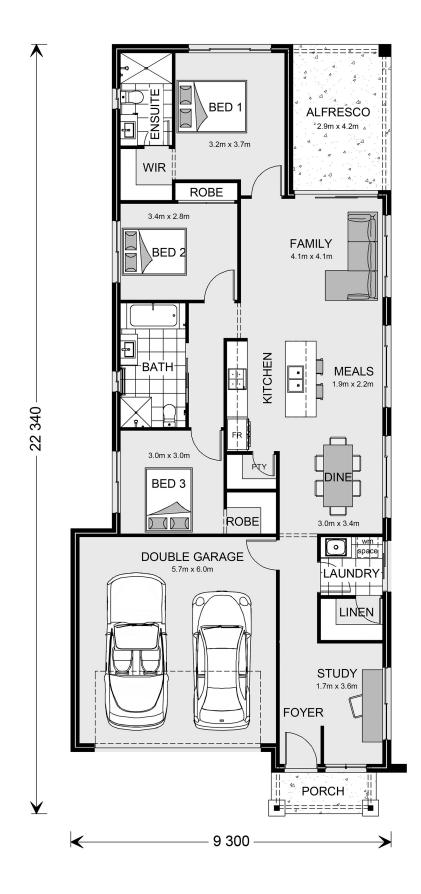

## Belmore 180

⊨ 3 🗁 2 🚍 2

1-3 Benbow Street, Ararat

Land Area: 600 m<sup>2</sup>

Contact Shae Solomon on +61419444781

\* Package price is based on Belmore 180 standard floor plan and standard façade (may be smaller than façade shown). Package may be subject to developer's design review panel, council final approval and G.J. Gardner Homes procedure of purchase. Package price excludes stamp duty on land, legal fees and conveyancing costs (including 6 Legal/74189757\_2 transfer of title and searches). Prices are current as of May 18, 2024 and are inclusive of GST. Prices may change without notice. Packages are subject to availability. Package subject to two separate contracts relating to the building and the land respectively. Photographs may depict fixtures, finishes and features not supplied by G.J Gardner Homes. Excluded items may include but are not limited to landscaping items such as planter boxes, retaining walls, water features, pergolas, screens, driveways and decorative items such as fencing and outdoor kitchens or barbeques. Photographs may also depict inclusions not forming part of the standard design and which may be subject to additional costs. This design and illustration remains the property of G.J Gardner Homes and may not be reproduced in whole or in part without written consent. For detailed home pricing, please talk to a New Homes Consultant or visit our website at https://www.gjgardner.com.au/house-and-land-pricing. Jacorey PTY LTD trading as G.J. Gardner Homes - Ararat. Builders License CDB-U49694.