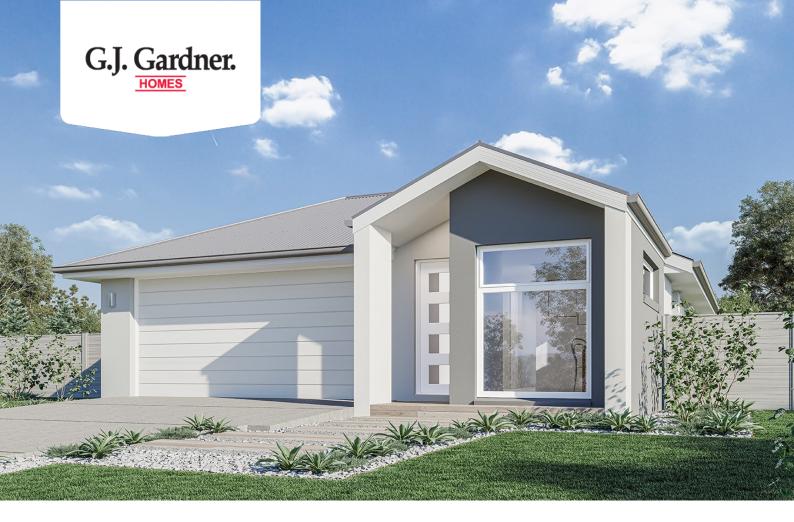

## Belmore 180

⊨ 3 🗁 2 🚍 2

1-3 Benbow Street, Ararat

Land Area: 600 m<sup>2</sup>

Contact Shae Solomon on +61419444781

## Inclusions:

- + G.J. Gardner Homes "Express" Inclusions Range
- + G.J. Gardner Homes "Executive" Facade & Concrete Driveway Included
- + 90cm Westinghouse Appliances & Dishwasher
- + Ducted Heating and Cooling Included
- + Carpet, Tiles & Timber Look Vinyl Plank Flooring Throughout Home

+ Double Glazed Windows, Clothesline & Letterbox Included Plus Much More! OPEC

\* Price listed is indicative only and does not include stamp duty, legal fees or conveyancing costs. Images may depict optional upgrades including fixtures, fencing, landscaping, features, facades, finishes and/or other items which are not included in the stated price. Further information overleaf. For further information, please talk to a New Homes Consultant or visit our website at https://www.gjgardner.com.au/house-and-land-pricing.