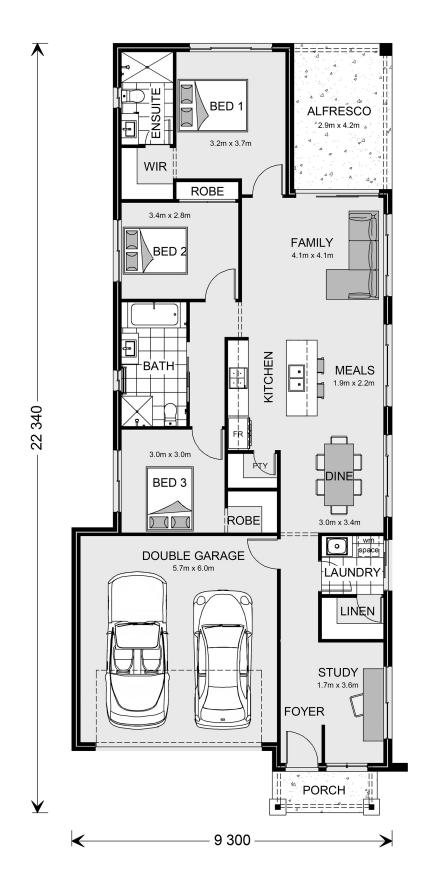

## Belmore 180

⊨ 3 🗁 2 🚍 2

\* Package price is based on Belmore 180 standard floor plan and standard façade (may be smaller than façade shown). Package may be subject to developer's design review panel, council final approval and G.J. Gardner Homes procedure of purchase. Package price excludes stamp duty on land, legal fees and conveyancing costs (including 6 Legal/74189757\_2 transfer of title and searches). Prices are current as of April 27, 2024 and are inclusive of GST. Prices may change without notice. Packages are subject to availability. Package subject to two separate contracts relating to the building and the land respectively. Photographs may depict fixtures, finishes and features not supplied by G.J Gardner Homes. Excluded items may include but are not limited to landscaping items such as planter boxes, retaining walls, water features, pergolas, screens, driveways and decorative items such as fencing and outdoor kitchens or barbeques. Photographs may also depict inclusions not forming part of the standard design and which may be subject to additional costs. This design and illustration remains the property of G.J Gardner Homes and may not be reproduced in whole or in part without written consent. For detailed home pricing, please talk to a New Homes Consultant or visit our website at https://www.gjgardner.com.au/house-and-land-pricing. Bendigo Urban Investments Pty Ltd trading as G.J. Gardner Homes - Bendigo. Builders License CDB-U58150.