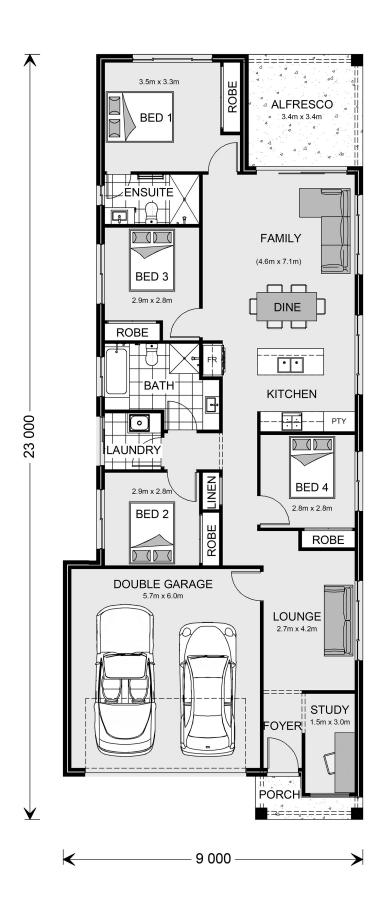

## Newhaven 184

Lot 999 Tatarian Way, Mount Barker

Land Area: 400 m<sup>2</sup>

Contact Rachel Palmer on 0480 154 162

<sup>\*</sup> Price listed is indicative only and does not include stamp duty, legal fees or conveyancing costs. Images may depict optional upgrades including fixtures, fencing, landscaping, features, facades, finishes and/or other items which are not included in the stated price. Further information overleaf. For further information, please talk to a New Homes Consultant or visit our website at https://www.gjgardner.com.au/house-and-land-pricing.