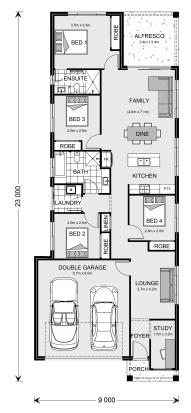

## Newhaven 184

Lot 999 Tatarian Way, Mount Barker

Land Area: 400 m<sup>2</sup>

Contact Rachel Palmer on 0480 154 162

<sup>\*</sup> Price listed is indicative only and does not include stamp duty, legal fees or conveyancing costs. Images may depict optional upgrades including fixtures, fencing, landscaping, features, facades, finishes and/or other items which are not included in the stated price. Further information overleaf. For further information, please talk to a New Homes Consultant or visit our website at https://www.gjgardner.com.au/house-and-land-pricing.