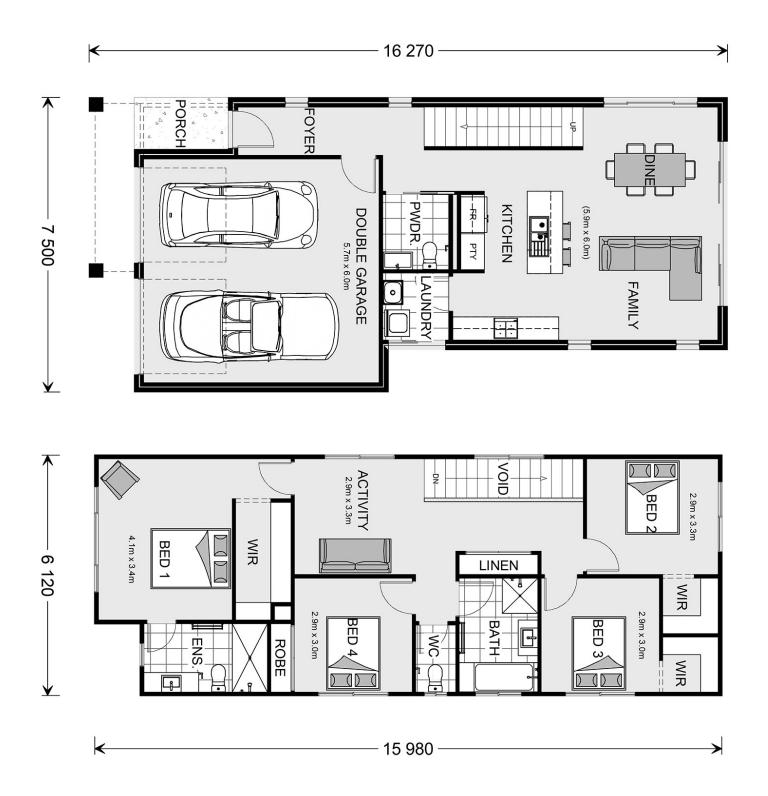

## Inclusions:

- + Cost-effective Build
- + 2 Storey
- + 2.7 metre ceilings to Ground Level
- + Carpet to 2nd Storey
- + Direct Stick Vinyl Flooring to Ground Level
- + 4 Bedrooms, 2.5 Bathrooms, Double Garage