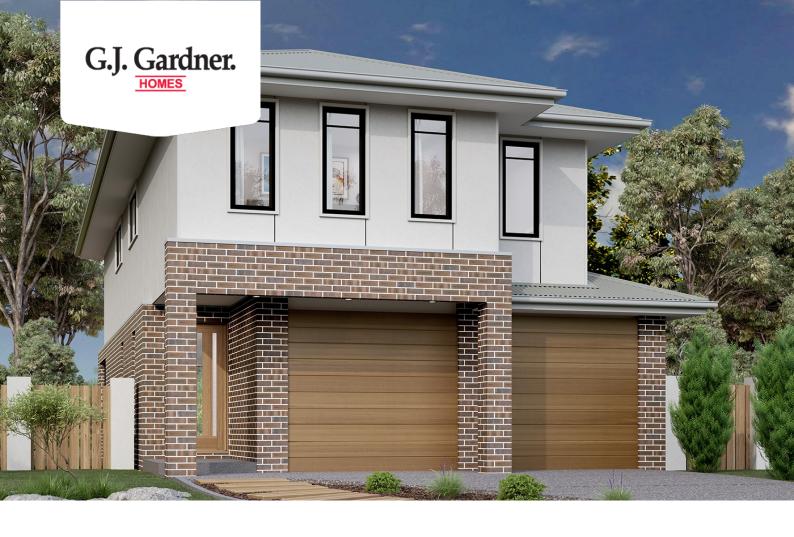

## Carlton 200

## Lot 630 Baudin Street, Andrews Farm

Land Area: 389 m<sup>2</sup>

## Inclusions:

- + Cost-effective Build
- + 2 Storey
- + 2.7 metre ceilings to Ground Level
- + Carpet to 2nd Storey
- + Direct Stick Vinyl Flooring to Ground Level
- + 4 Bedrooms, 2.5 Bathrooms, Double Garage