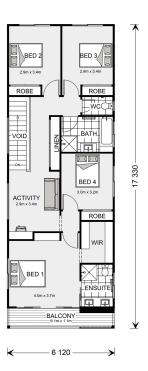

## Inclusions:

- + 2 Storey
- + 2.7 metre ceilings to Ground Level
- + Carpet to 2nd Storey
- + Direct Stick Vinyl Flooring to Ground Level
- + 4 Bedrooms, 2.5 Bathrooms, Double Garage
- + 2 Living Areas, Large Alfresco, & Balcony to Master Bedroom