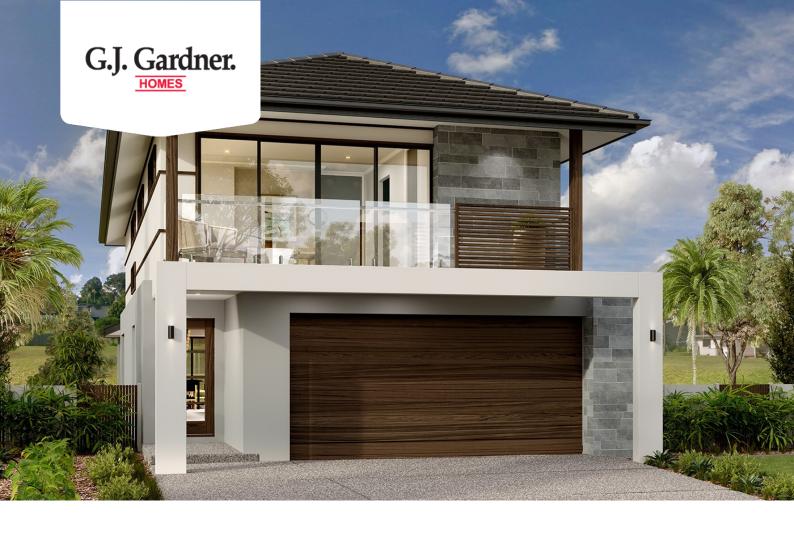

## Pine Rivers 239

Lot 630 Baudin Street, Andrews Farm

Land Area: 389 m<sup>2</sup>

## Inclusions:

- + 2 Storey
- + 2.7 metre ceilings to Ground Level
- + Carpet to 2nd Storey
- + Direct Stick Vinyl Flooring to Ground Level
- + 4 Bedrooms, 2.5 Bathrooms, Double Garage
- + 2 Living Areas, Large Alfresco, & Balcony to Master Bedroom