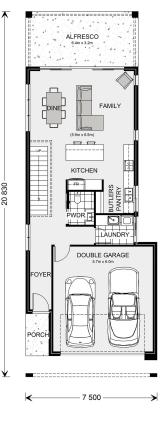

## Inclusions:

- + 2 Storey
- + 2.7 metre ceilings to Ground Level
- + Carpet to 2nd Storey
- + Direct Stick Vinyl Flooring to Ground Level
- + 4 Bedrooms, 2.5 Bathrooms, Double Garage
- + 2 Living Areas, Large Alfresco, & Balcony to Master Bedroom