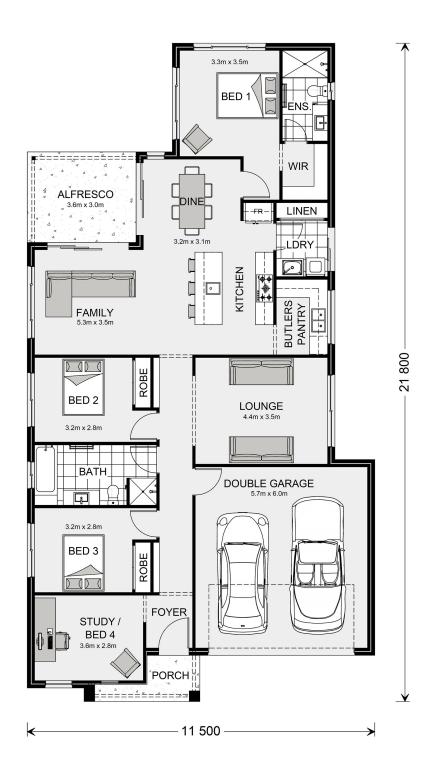

## **Edgewater 205**

Lot 450 Apsley Avenue, Mount Barker

Land Area: 600 m<sup>2</sup>

Contact Rachel Palmer on 0480 154 162

<sup>\*</sup> Price listed is indicative only and does not include stamp duty, legal fees or conveyancing costs. Images may depict optional upgrades including fixtures, fencing, landscaping, features, facades, finishes and/or other items which are not included in the stated price. Further information overleaf. For further information, please talk to a New Homes Consultant or visit our website at https://www.gjgardner.com.au/house-and-land-pricing.

<sup>\*</sup> Package price is based on Edgewater 205 standard floor plan and standard façade (may be smaller than façade shown). Package may be subject to developer's design review panel, council final approval and G.J. Gardner Homes procedure of purchase. Package price excludes stamp duty on land, legal fees and conveyancing costs (including 6 Legal/74189757\_2 transfer of title and searches). Prices are current as of May 14, 2024 and are inclusive of GST. Prices may change without notice. Packages are subject to availability. Package subject to two separate contracts relating to the building and the land respectively. Photographs may depict fixtures, finishes and features not supplied by G.J Gardner Homes. Excluded items may include but are not limited to landscaping items such as planter boxes, retaining walls, water features, pergolas, screens, driveways and decorative items such as fencing and outdoor kitchens or barbeques. Photographs may also depict inclusions not forming part of the standard design and which may be subject to additional costs. This design and illustration remains the property of G.J Gardner Homes and may not be reproduced in whole or in part without written consent. For detailed home pricing, please talk to a New Homes Consultant or visit our website at https://www.gjgardner.com.au/house-and-land-pricing. AH3 Pty Ltd trading as G.J.Gardner Homes Franchise - Adelaide Hills. Builders License BLD 294143.