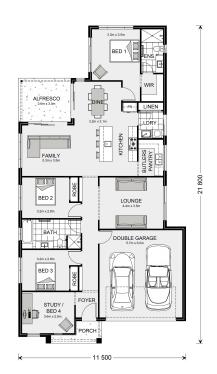

## **Edgewater 205**

Lot 450 Apsley Avenue, Mount Barker

Land Area: 600 m<sup>2</sup>

Contact Rachel Palmer on 0480 154 162

<sup>\*</sup> Price listed is indicative only and does not include stamp duty, legal fees or conveyancing costs. Images may depict optional upgrades including fixtures, fencing, landscaping, features, facades, finishes and/or other items which are not included in the stated price. Further information overleaf. For further information, please talk to a New Homes Consultant or visit our website at https://www.gjgardner.com.au/house-and-land-pricing.

<sup>\*</sup> Package price is based on Edgewater 205 standard floor plan and standard façade (may be smaller than façade shown). Package may be subject to developer's design review panel, council final approval and G.J. Gardner Homes procedure of purchase. Package price excludes stamp duty on land, legal fees and conveyancing costs (including 6 Legal/74189757\_2 transfer of title and searches). Prices are current as of May 14, 2024 and are inclusive of GST. Prices may change without notice. Packages are subject to availability. Package subject to two separate contracts relating to the building and the land respectively. Photographs may depict fixtures, finishes and features not supplied by G.J Gardner Homes. Excluded items may include but are not limited to landscaping items such as planter boxes, retaining walls, water features, pergolas, screens, driveways and decorative items such as fencing and outdoor kitchens or barbeques. Photographs may also depict inclusions not forming part of the standard design and which may be subject to additional costs. This design and illustration remains the property of G.J Gardner Homes and may not be reproduced in whole or in part without written consent. For detailed home pricing, please talk to a New Homes Consultant or visit our website at https://www.gjgardner.com.au/house-and-land-pricing. AH3 Pty Ltd trading as G.J.Gardner Homes Franchise - Adelaide Hills. Builders License BLD 294143.