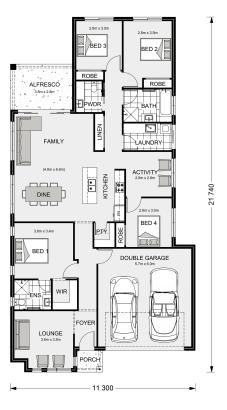

## **Claremont 210**

⊨ 4 🗁 2.5 🚍 2

Lot 449 Apsley Avenue, Mount Barker Land Area: 600 m<sup>2</sup>

Contact Rachel Palmer on 0480 154 162

\* Price listed is indicative only and does not include stamp duty, legal fees or conveyancing costs. Images may depict optional upgrades including fixtures, fencing, landscaping, features, facades, finishes and/or other items which are not included in the stated price. Further information overleaf. For further information, please talk to a New Homes Consultant or visit our website at https://www.gjgardner.com.au/house-and-land-pricing.

\* Package price is based on Claremont 210 standard floor plan and standard façade (may be smaller than façade shown). Package may be subject to developer's design review panel, council final approval and G.J. Gardner Homes procedure of purchase. Package price excludes stamp duty on land, legal fees and conveyancing costs (including 6 Legal/74189757\_2 transfer of title and searches). Prices are current as of May 14, 2024 and are inclusive of GST. Prices may change without notice. Packages are subject to availability. Package subject to two separate contracts relating to the building and the land respectively. Photographs may depict fixtures, finishes and features not supplied by G.J Gardner Homes. Excluded items may include but are not limited to landscaping items such as planter boxes, retaining walls, water features, pergolas, screens, driveways and decorative items such as fencing and outdoor kitchens or barbeques. Photographs may also depict inclusions not forming part of the standard design and which may be subject to additional costs. This design and illustration remains the property of G.J Gardner Homes and may not be reproduced in whole or in part without written consent. For detailed home pricing, please talk to a New Homes Consultant or visit our website at https://www.gjgardner.com.au/house-and-land-pricing. AH3 Pty Ltd trading as G.J.Gardner Homes Franchise - Adelaide Hills. Builders License BLD 294143.