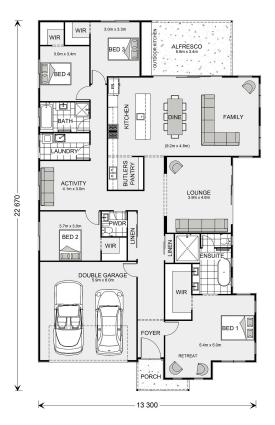

## Long Bay 270 Display

Lot 42 Trevor Drive, Kingston SE

Land Area: 1029 m<sup>2</sup>

Contact Meg Dohse on 0427 836 343

## Inclusions:

- + Walk in Robes to All Bedrooms
- + Westinghouse stainless steel appliances

<sup>\*</sup> Price listed is indicative only and does not include stamp duty, legal fees or conveyancing costs. Images may depict optional upgrades including fixtures, fencing, landscaping, features, facades, finishes and/or other items which are not included in the stated price. Further information overleaf. For further information, please talk to a New Homes Consultant or visit our website at https://www.gjgardner.com.au/house-and-land-pricing.