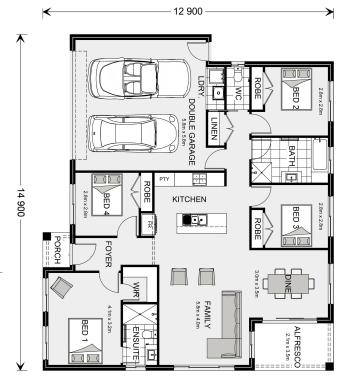

## **Brighton 175**

Lot 281 Germaine Grove, St Yves, Roseworthy

Land Area: 540 m<sup>2</sup>

Contact Holly Treloar on 0404 156 574

## Inclusions:

- + Alfresco & Double Garage With Generous Footing Allowance
- + Spacious Master Suite & Open Plan Living Area
- + 2.7m High Ceilings
- + Carpets to Bedrooms & Plank Flooring Throughout
- + Local Builder Advantage!!