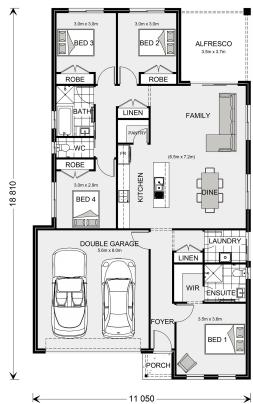

## **Nova 190**

Lot 280 Germaine Grove, St Yves, Roseworthy

Land Area: 375 m<sup>2</sup>

Contact Holly Treloar on 0404 156 574

## Inclusions:

- + Alfresco & Double Garage with Generous Footing Allowance
- + 2.7m High Ceilings
- + Carpet to Bedrooms & Plank Flooring Throughout
- + Kitchen Overhead Cupboards, Walk-In-Pantry, Extra Linen Storage
- + Local Builder Advantage!!