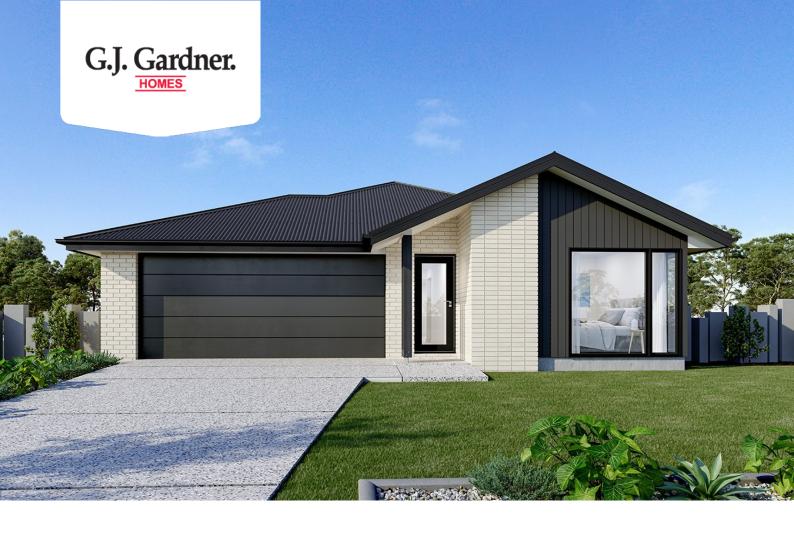

## **Nova 190**

Lot 280 Germaine Grove, St Yves, Roseworthy

Land Area: 375 m<sup>2</sup>

Contact Holly Treloar on 0404 156 574

## Inclusions:

- + Alfresco & Double Garage with Generous Footing Allowance
- + 2.7m High Ceilings
- + Carpet to Bedrooms & Plank Flooring Throughout
- + Kitchen Overhead Cupboards, Walk-In-Pantry, Extra Linen Storage
- + Local Builder Advantage!!