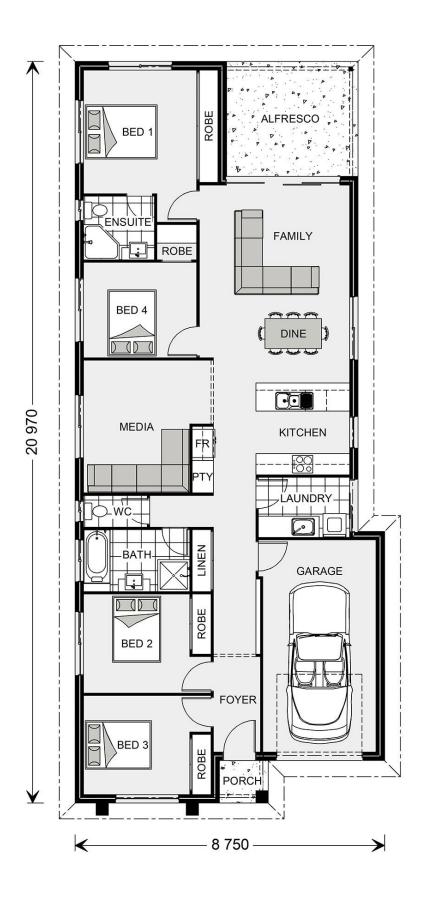

## Stoneleigh 170 (NSW Only)

Lot 19 Trevor Drive, Kingston SE

Land Area: 1053 m<sup>2</sup>

Contact Meg Dohse on 0427 836 343

## Inclusions:

+ Garage & Living on the same side

<sup>\*</sup> Price listed is indicative only and does not include stamp duty, legal fees or conveyancing costs. Images may depict optional upgrades including fixtures, fencing, landscaping, features, facades, finishes and/or other items which are not included in the stated price. Further information overleaf. For further information, please talk to a New Homes Consultant or visit our website at https://www.gjgardner.com.au/house-and-land-pricing.