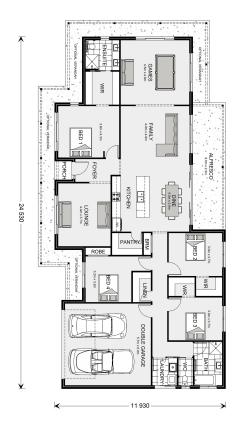

## Newstead 264 (2022)

Lot 82 Arumpo Street, Renmark

Land Area: 2100 m<sup>2</sup>

Contact Zoe Pilmore on 0475398397

## Inclusions:

+ Optional Verandah's

<sup>\*</sup> Price listed is indicative only and does not include stamp duty, legal fees or conveyancing costs. Images may depict optional upgrades including fixtures, fencing, landscaping, features, facades, finishes and/or other items which are not included in the stated price. Further information overleaf. For further information, please talk to a New Homes Consultant or visit our website at https://www.gjgardner.com.au/house-and-land-pricing.