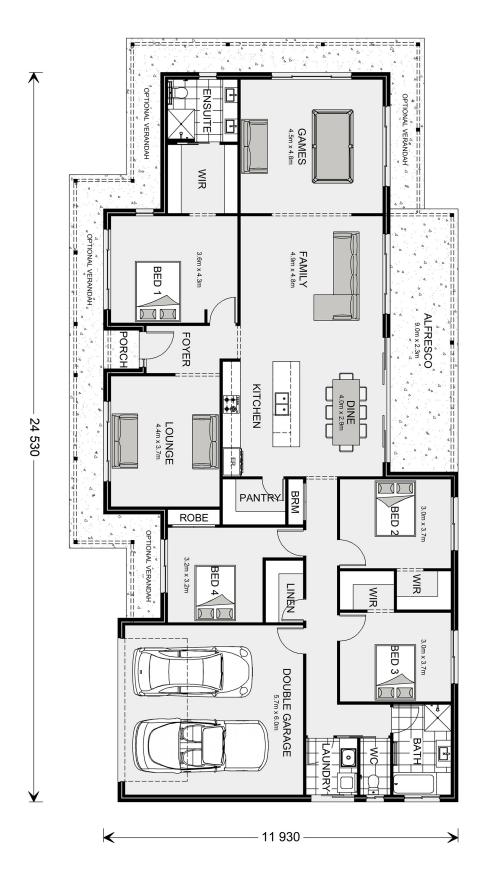

## Newstead 264 (2022)

Lot 82 Arumpo Street, Renmark

Land Area: 2100 m<sup>2</sup>

Contact Zoe Pilmore on 0475398397

## Inclusions:

+ Optional Verandah's

<sup>\*</sup> Price listed is indicative only and does not include stamp duty, legal fees or conveyancing costs. Images may depict optional upgrades including fixtures, fencing, landscaping, features, facades, finishes and/or other items which are not included in the stated price. Further information overleaf. For further information, please talk to a New Homes Consultant or visit our website at https://www.gjgardner.com.au/house-and-land-pricing.