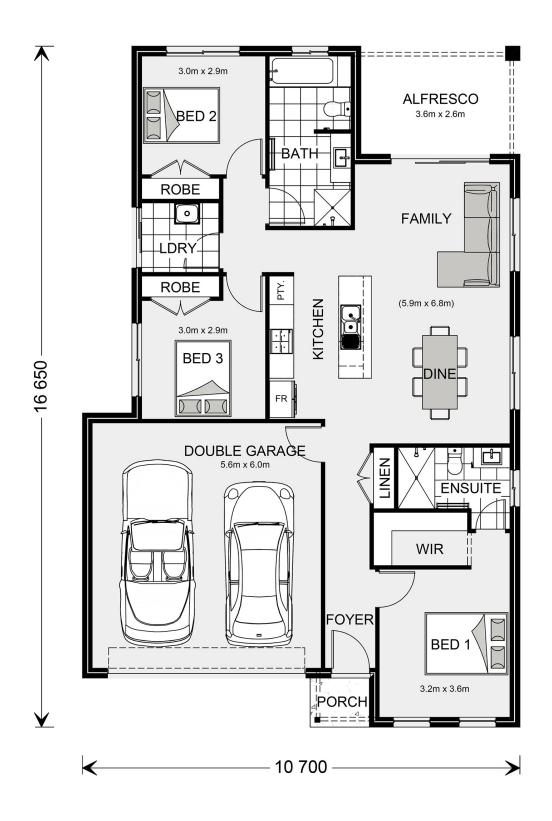

## **Nova 160**

17-19 William Street, Tea Tree Gully

Land Area: 275 m<sup>2</sup>

## Inclusions:

- + Mitsubishi Electric Ducted Reverse Cycle Air Conditioner
- + Concrete Driveway and Perimeter Paths
- + Carpet to all Bedrooms
- + Direct Stick Vinyl flooring to all other Living Areas
- + Walk-in Pantry to the Kitchen