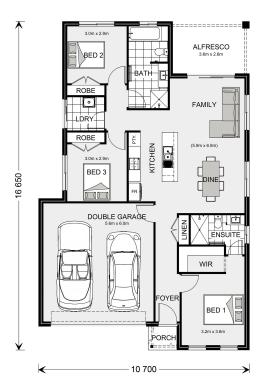

## **Nova 160**

17-19 William Street, Tea Tree Gully

Land Area: 275 m<sup>2</sup>

## Inclusions:

- + Mitsubishi Electric Ducted Reverse Cycle Air Conditioner
- + Concrete Driveway and Perimeter Paths
- + Carpet to all Bedrooms
- + Direct Stick Vinyl flooring to all other Living Areas
- + Walk-in Pantry to the Kitchen