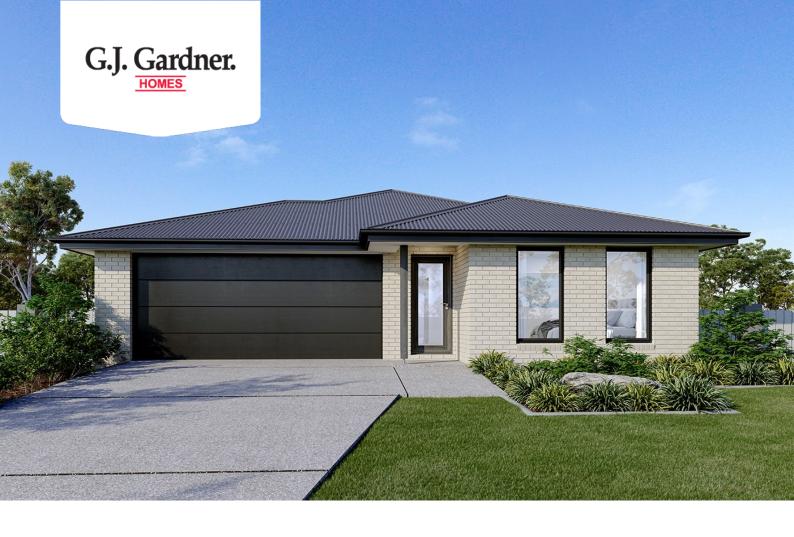

## **Nova 160**

17-19 William Street, Tea Tree Gully

Land Area: 275 m<sup>2</sup>