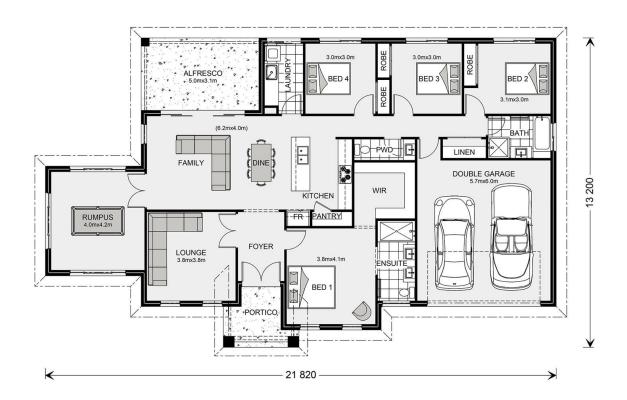

## Oakdale 232

Lot 5 Arthur Street, Penola

Land Area: 1919 m<sup>2</sup>

Contact Meg Dohse on 0427 836 343

<sup>\*</sup> Package price is based on Oakdale 232 standard floor plan and standard façade (may be smaller than façade shown). Package may be subject to developer's design review panel, council final approval and G.J. Gardner Homes procedure of purchase. Package price excludes stamp duty on land, legal fees and conveyancing costs (including 6 Legal/74189757\_2 transfer of title and searches). Prices are current as of April 26, 2024 and are inclusive of GST. Prices may change without notice. Packages are subject to availability. Package subject to two separate contracts relating to the building and the land respectively. Photographs may depict fixtures, finishes and features not supplied by G.J Gardner Homes. Excluded items may include but are not limited to landscaping items such as planter boxes, retaining walls, water features, pergolas, screens, driveways and decorative items such as fencing and outdoor kitchens or barbeques. Photographs may also depict inclusions not forming part of the standard design and which may be subject to additional costs. This design and illustration remains the property of G.J Gardner Homes and may not be reproduced in whole or in part without written consent. For detailed home pricing, please talk to a New Homes Consultant or visit our website at https://www.gjgardner.com.au/house-and-land-pricing. R & M Homes Pty Ltd trading as G.J.Gardner Homes Franchise - Naracoorte. Builders License 224920.