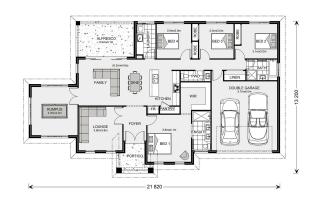

## Oakdale 232

Lot 5 Arthur Street, Penola

Land Area: 1919 m<sup>2</sup>

Contact Meg Dohse on 0427 836 343

<sup>\*</sup> Package price is based on Oakdale 232 standard floor plan and standard façade (may be smaller than façade shown). Package may be subject to developer's design review panel, council final approval and G.J. Gardner Homes procedure of purchase. Package price excludes stamp duty on land, legal fees and conveyancing costs (including 6 Legal/74189757\_2 transfer of title and searches). Prices are current as of April 26, 2024 and are inclusive of GST. Prices may change without notice. Packages are subject to availability. Package subject to two separate contracts relating to the building and the land respectively. Photographs may depict fixtures, finishes and features not supplied by G.J Gardner Homes. Excluded items may include but are not limited to landscaping items such as planter boxes, retaining walls, water features, pergolas, screens, driveways and decorative items such as fencing and outdoor kitchens or barbeques. Photographs may also depict inclusions not forming part of the standard design and which may be subject to additional costs. This design and illustration remains the property of G.J Gardner Homes and may not be reproduced in whole or in part without written consent. For detailed home pricing, please talk to a New Homes Consultant or visit our website at https://www.gjgardner.com.au/house-and-land-pricing. R & M Homes Pty Ltd trading as G.J.Gardner Homes Franchise - Naracoorte. Builders License 224920.