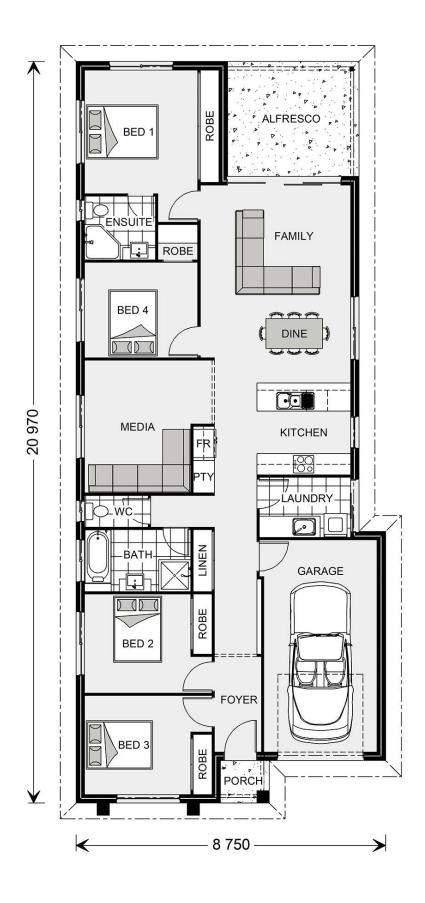

## Stoneleigh 170 (NSW Only)

41 Imperial Circuit, Victor Harbor

Land Area: 479 m<sup>2</sup>

Contact Travis Connolly on 0432 349 976

## Inclusions:

+ Garage & Living on the same side

<sup>\*</sup> Price listed is indicative only and does not include stamp duty, legal fees or conveyancing costs. Images may depict optional upgrades including fixtures, fencing, landscaping, features, facades, finishes and/or other items which are not included in the stated price. Further information overleaf. For further information, please talk to a New Homes Consultant or visit our website at https://www.gjgardner.com.au/house-and-land-pricing.