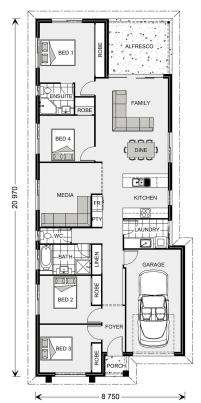

## Stoneleigh 170 (NSW Only)

41 Imperial Circuit, Victor Harbor

Land Area: 479 m<sup>2</sup>

Contact Travis Connolly on 0432 349 976

## Inclusions:

+ Garage & Living on the same side

<sup>\*</sup> Price listed is indicative only and does not include stamp duty, legal fees or conveyancing costs. Images may depict optional upgrades including fixtures, fencing, landscaping, features, facades, finishes and/or other items which are not included in the stated price. Further information overleaf. For further information, please talk to a New Homes Consultant or visit our website at https://www.gjgardner.com.au/house-and-land-pricing.