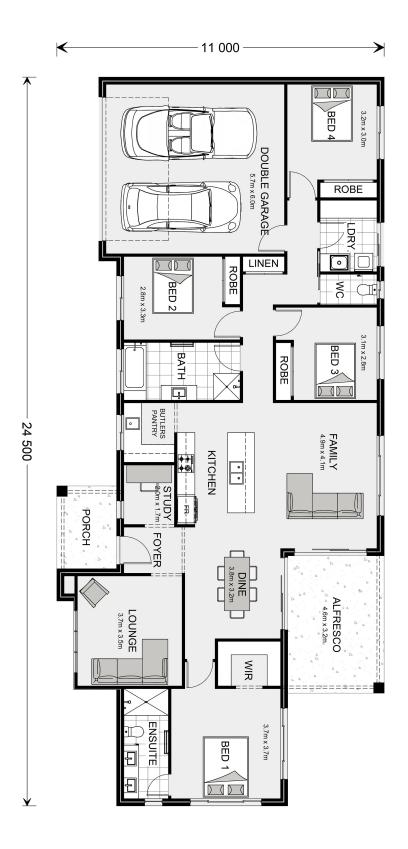

## Flaxton 224

Lot 29 Orchid Drive, Robe

Land Area: 1140 m<sup>2</sup>

Contact Meg Dohse on 0427 836 343

<sup>\*</sup> Package price is based on Flaxton 224 standard floor plan and standard façade (may be smaller than façade shown). Package may be subject to developer's design review panel, council final approval and G.J. Gardner Homes procedure of purchase. Package price excludes stamp duty on land, legal fees and conveyancing costs (including 6 Legal/74189757\_2 transfer of title and searches). Prices are current as of October 23, 2024 and are inclusive of GST. Prices may change without notice. Packages are subject to availability. Package subject to two separate contracts relating to the building and the land respectively. Photographs may depict fixtures, finishes and features not supplied by G.J Gardner Homes. Excluded items may include but are not limited to landscaping items such as planter boxes, retaining walls, water features, pergolas, screens, driveways and decorative items such as fencing and outdoor kitchens or barbeques. Photographs may also depict inclusions not forming part of the standard design and which may be subject to additional costs. This design and illustration remains the property of G.J Gardner Homes and may not be reproduced in whole or in part without written consent. For detailed home pricing, please talk to a New Homes Consultant or visit our website at https://www.gjgardner.com.au/house-and-land-pricing. R & M Homes Pty Ltd trading as G.J.Gardner Homes Franchise - Naracoorte. Builders License 224920.