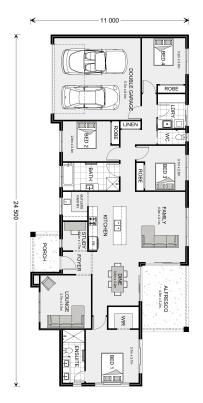

## Flaxton 224

Lot 29 Orchid Drive, Robe

Land Area: 1140 m<sup>2</sup>

Contact Meg Dohse on 0427 836 343

<sup>\*</sup> Package price is based on Flaxton 224 standard floor plan and standard façade (may be smaller than façade shown). Package may be subject to developer's design review panel, council final approval and G.J. Gardner Homes procedure of purchase. Package price excludes stamp duty on land, legal fees and conveyancing costs (including 6 Legal/74189757\_2 transfer of title and searches). Prices are current as of October 23, 2024 and are inclusive of GST. Prices may change without notice. Packages are subject to availability. Package subject to two separate contracts relating to the building and the land respectively. Photographs may depict fixtures, finishes and features not supplied by G.J Gardner Homes. Excluded items may include but are not limited to landscaping items such as planter boxes, retaining walls, water features, pergolas, screens, driveways and decorative items such as fencing and outdoor kitchens or barbeques. Photographs may also depict inclusions not forming part of the standard design and which may be subject to additional costs. This design and illustration remains the property of G.J Gardner Homes and may not be reproduced in whole or in part without written consent. For detailed home pricing, please talk to a New Homes Consultant or visit our website at https://www.gjgardner.com.au/house-and-land-pricing. R & M Homes Pty Ltd trading as G.J.Gardner Homes Franchise - Naracoorte. Builders License 224920.